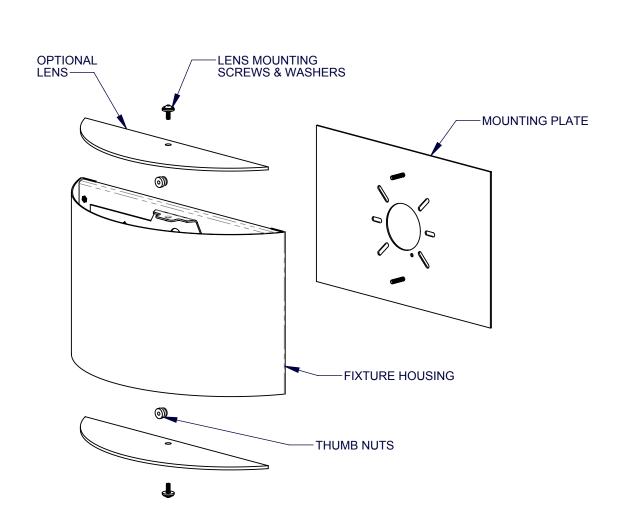

- LEVEL & SECURE MOUNTING PLATE TO JUNCTION BOX (BY OTHERS). 1
- MAKE ALL NECESSARY WIRE CONNECTIONS ACCORDING TO 2 NATIONAL & LOCAL ELECTRICAL CODES.
- FASTEN FIXTURE HOUSING TO MOUNTING PLATE USING 3 THUMB NUTS PROVIDED.
- INSTALL LAMPS WHERE APPROPRIATE.
- INSTALL TOP & BOTTOM LENSES IF SUPPLIED. 5