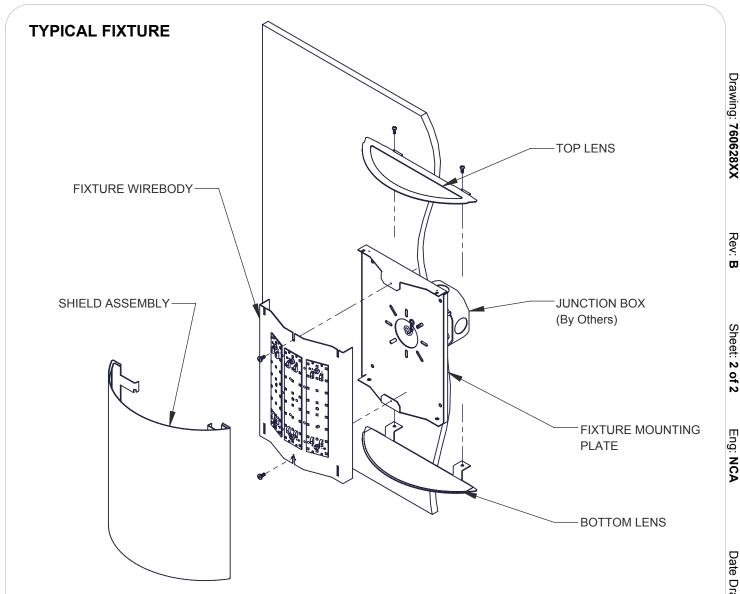

## INSTALLATION INSTRUCTIONS

CB6250, CB6252 Model: Fixture Family: MASQUE

Document Description: Installation Instructions for

MASQUE Series Luminaires

- Securely fasten Fixture Mounting Plate to the Junction Box (Fasteners & Box by others) 1.
- 2. Make all necessary wire connections according to National & Local electrical codes.
- 3. Securely fasten Fixture Wirebody to Fixture Mounting Plate, with provided fasteners.

Attach Shield Assembly to Fixture Wirebody 4.

Fasten Top & Bottom Lenses to Fixture Mounting Plate, with fasteners provided.

When using electrical equipment, basic safety precautions should always be followed, including the following: