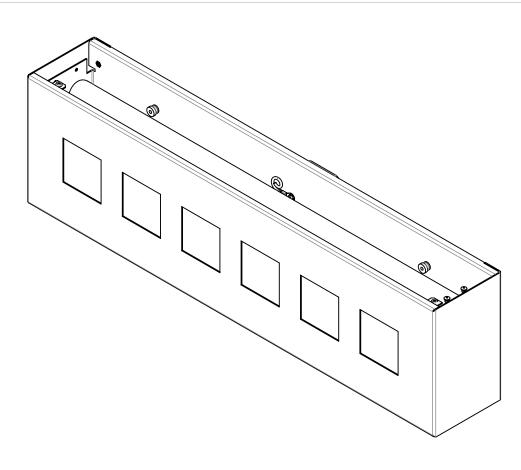

## INSTALLATION INSTRUCTIONS

LINEAR ART SCONCE CB3140, CB3141, CB3142, CB3144, CB3145, CB3146, CB3170 Model: Fixture Family: Document Description: Installation Instructions for LINEAR ART Series Luminaires

## LINEAR ART SCONCE

| CB3140 |
|--------|
| CB3141 |
| CB3142 |
| CB3144 |
| CB3145 |
| CB3146 |
| CB3170 |

When using electrical equipment, basic safety precautions should always be followed, including the following:
Read all instructions carefully before installing and save for future use.
Make sure all connections are in accordance with the National Electrical Code and local regulations.
To avoid possible electric shock, be sure the power supply is turned off before servicing or installing the fixture
Service should be performed by qualified personnel.
These instructions may not cover all details or variations. If additional information is needed, please contact Visa Lighting.