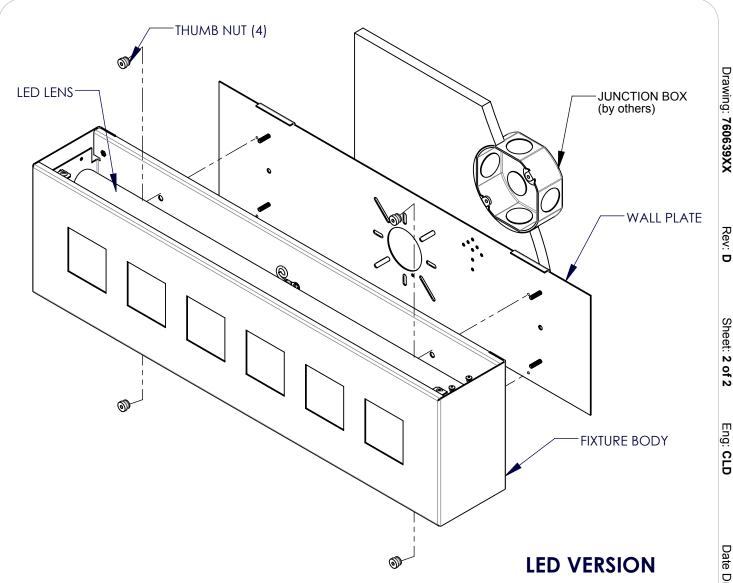

## INSTALLATION INSTRUCTIONS

**ISA LIGHTING** 1717 West Civic Drive Milwaukee, WI 53209 414-354-6600 **Design Modification Rights Reserved** © Visa Lighting

- Securely fasten wall plate to the mounting surface with hardware provided. 1.
- 2. Remove top and bottom lenses, if present, and set aside.
- 3. Remove LED lenses and set aside.
- 4. Make wire connections as necessary.
- 5. Mount fixture body mounts to wall plate. Fasten with (4) thumb nuts provided.
- 6. Attach LED lenses.
- 7. Attach top and bottom lenses, if present.