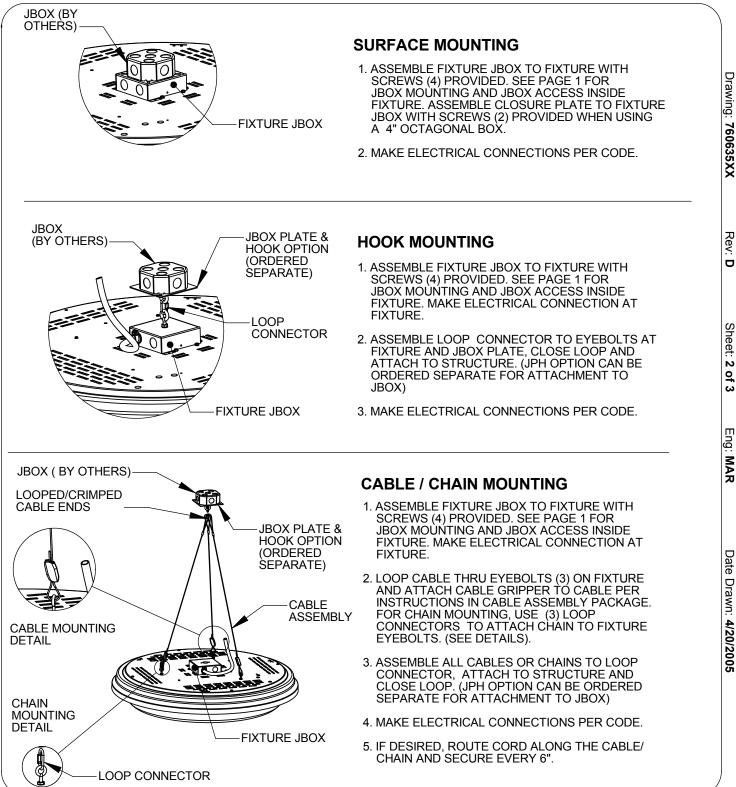

# INSTALLATION INSTRUCTIONS

An Oldenburg Group Company MIDBAY 1717 West Civic Drive Milwaukee, WI 53209 Fixture Family: MIDBAY 414-354-6600 Design Modification Rights Reserved Document Description: Installation Instructions for © Visa Lighting **MIDBAY Series Luminaires** SQUARE OR ROUND SWIVEL STEM MOUNTING (BY OTHERS) PLATE OPTION (ORDERED 1. ASSEMBLE FIXTURE JBOX TO FIXTURE WITH THREADED RIGID SEPARATE) SCREWS (4) PROVIDED. SEE PAGE 1 FOR

> 2. ATTACH IMC THREADED CONDUIT (BY OTHERS) TO FIXTURE THROUGH FIXTURE JBOX. ATTACH TO JBOX (BY OTHERS). SEE PAGE 1 FOR JBOX ACCESS INSIDE FIXTURE.(SKS OR SKR SWIVEL KIT OPTION CAN BE ORDERED SEPARATE FOR ATTACHMENT TO JBOX) \*CAUTION: LOCKTITE ADHESIVE NEEDS TO APPLIED TO STEM THREADS TO PREVENT LOOSENING OF STEM.

FIXTURE JBOX 3. MAKE ELECTRICAL CONNECTIONS PER CODE.

### PHA OPTION STEM MOUNTING

- 1. ASSEMBLE FIXTURE JBOX TO FIXTURE WITH SCREWS (4) PROVIDED. SEE PAGE 1 FOR JBOX MOUNTING AND JBOX ACCESS INSIDE FIXTURE.
- 2. INSERT FLANGE COUPLER THROUGH HOLE IN FIXTURE JBOX FROM BOTTOM OF FIXTURE, ATTACH WITH SCREWS (2) PROVIDED.
- 3. THREAD STEM INTO COUPLER AT FIXTURE AND TIGHTEN SET SCREW.
- 4. SLIDE CANOPY DOWN OVER STEM AND THREAD SWIVEL BALL ONTO STEM. \*CAUTION: LOCKTITE ADHESIVE NEEDS TO APPLIED TO STEM THREADS TO PREVENT LOOSENING OF STEM.
- 5. ATTACH MOUNTING BRACKET TO JBOX (BY OTHERS)
- 6. LIFT FIXTURE ASSEMBLY AND INSERT SWIVEL BALL INTO MOUNITNG BRACKET AND ALIGN NOTCHES, ATTACH CANOPY TO MOUNTING BRACKET.
- 7. MAKE ELECTRICAL CONNECTIONS PER CODE.