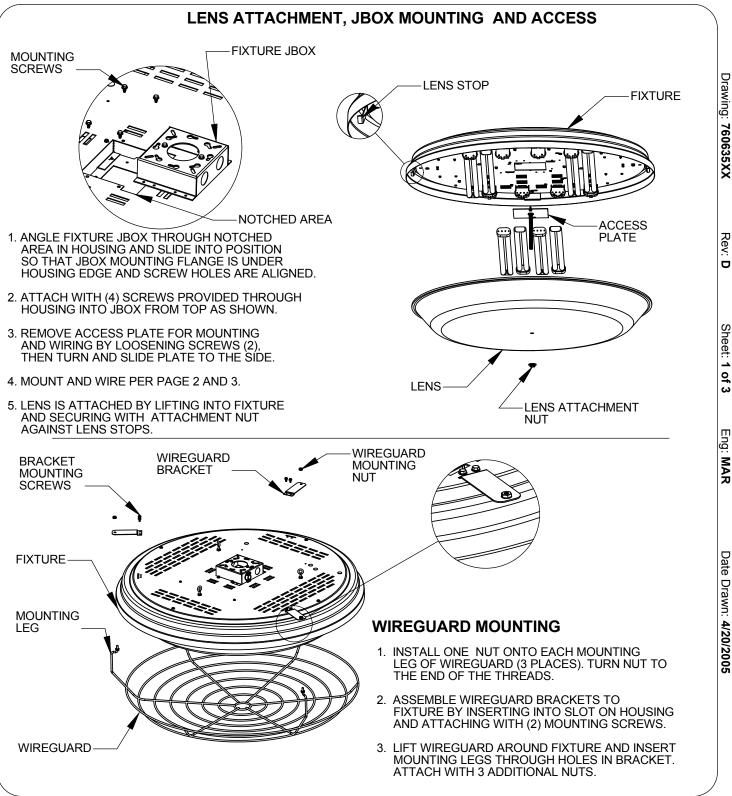

# INSTALLATION INSTRUCTIONS

An Oldenburg Group Company MIDBAY 1717 West Civic Drive Milwaukee, WI 53209 Fixture Family: MIDBAY 414-354-6600 Design Modification Rights Reserved Document Description: Installation Instructions for © Visa Lighting **MIDBAY Series Luminaires** SQUARE OR ROUND SWIVEL STEM MOUNTING (BY OTHERS) PLATE OPTION (ORDERED 1. ASSEMBLE FIXTURE JBOX TO FIXTURE WITH THREADED RIGID SEPARATE) SCREWS (4) PROVIDED. SEE PAGE 1 FOR