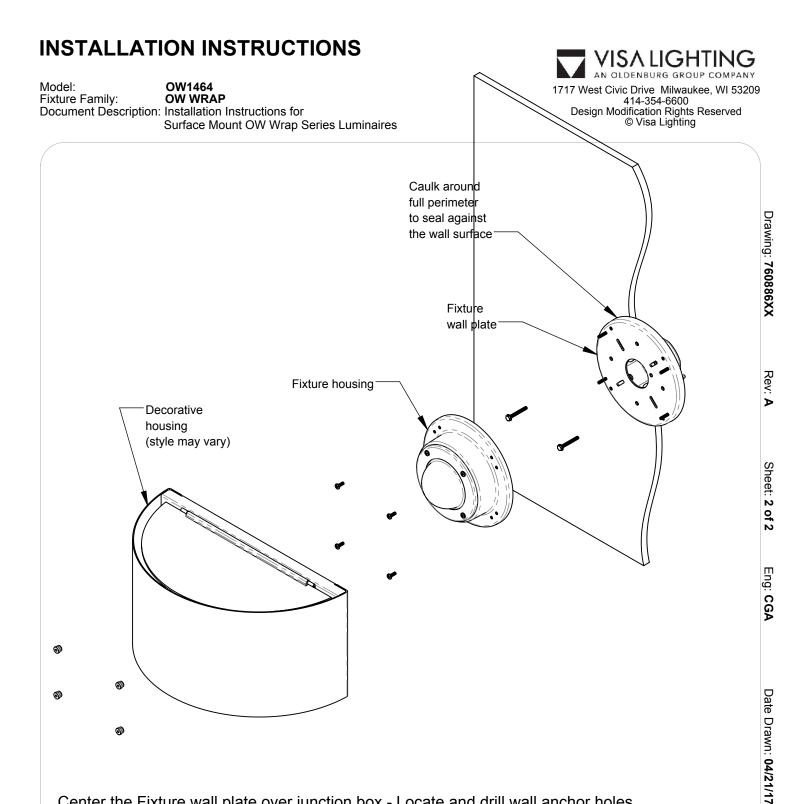

Sheet: 1 of 2

Eng: CGA

Date Drawn: 04/21/17

Center the Fixture wall plate over junction box - Locate and drill wall anchor holes.

Fasten Fixture wall plate to wall and caulk around Fixture wall plate back edge to seal against wall. Make all electrical connections according to local and national codes.

Secure fixture housing to fixture wall plate.

Attach decorative housing to fixture housing using nuts provided.

When using electrical equipment, basic safety precautions should always be followed, including the following: