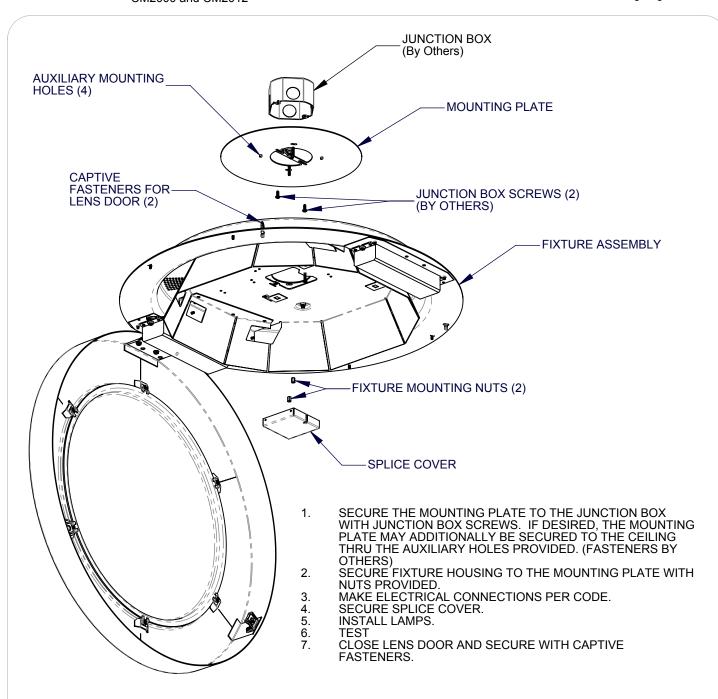

TYPICAL FIXTURE SHOWN - STYLE MAY VARY

When using electrical equipment, basic safety precautions should always be followed, including the following:

When using electrical equipment, basic safety precautions should always be followed, including the following.
Read all instructions carefully before installing and save for future use.
Make sure all connections are in accordance with the National Electrical Code and local regulations.
To avoid possible electric shock, be sure the power supply is turned off before servicing or installing the fixture
Service should be performed by qualified personnel.
These instructions may not cover all details or variations. If additional information is needed, please contact Visa Lighting.