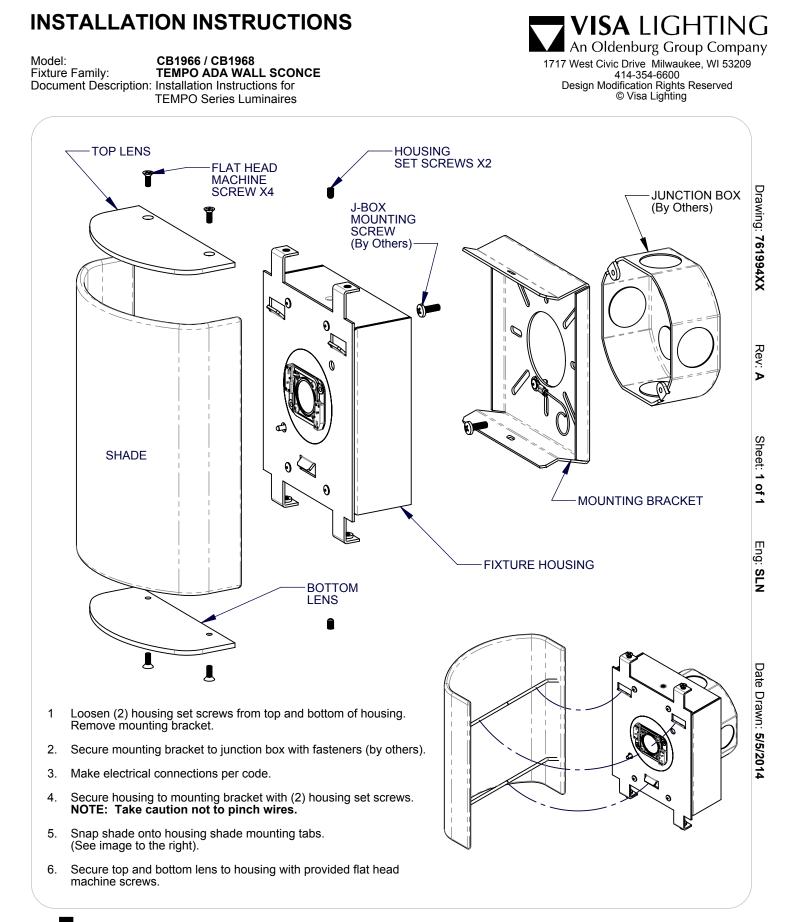

- When using electrical equipment, basic safety precautions should always be followed, including the following:

- When using electrical equipment, basic safety precautions should always be followed, including the following.
  Read all instructions carefully before installing and save for future use.
  Make sure all connections are in accordance with the National Electrical Code and local regulations.
  To avoid possible electric shock, be sure the power supply is turned off before servicing or installing the fixture
  Service should be performed by qualified personnel.
  These instructions may not cover all details or variations. If additional information is needed, please contact Visa Lighting.