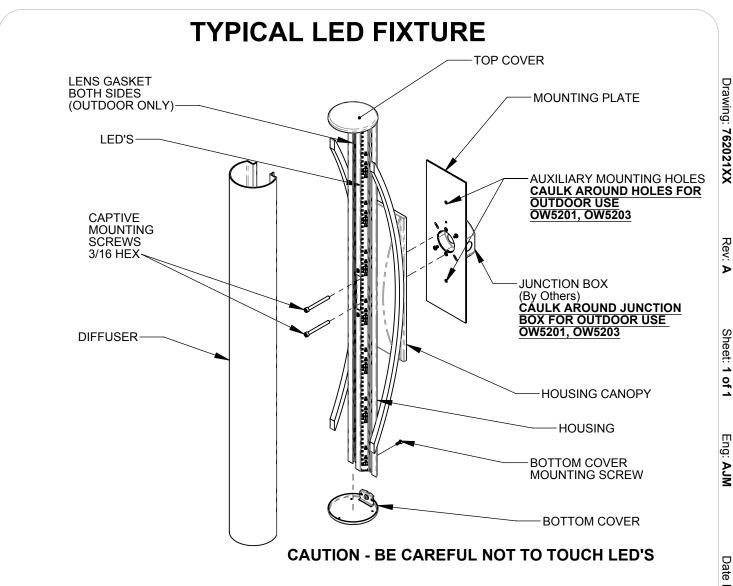

## INSTALLATION INSTRUCTIONS

CB5201,5203, OW5201,5203 Model: Fixture Family: Sequence Document Description: Installation Instructions for Sequence Series Luminaires

- 1 Remove Bottom Cover Mounting Screw and slide the Bottom Cover down and out.
- 2 From bottom pull Diffuser away from fixture Housing and out.
- 3 Loosen Captive Mounting Screws and remove Mounting Plate.
- 4 Locate Auxiliary Mounting Holes and install anchors appropriate for mounting surface (by others). Caulk around Junction Box and auxiliary mounting (outdoor only) and secure Mounting Plate to Junction Box.
- 5 Make all electrical connections in accordance with local and national electric codes.
- 6 Position Housing Canopy over Mounting Plate, align Captive Mounting Screws and tighten to bring Housing Canopy tight to the wall surface.
- 7 Re-install Diffuser making sure the top edge is recessed in the top cover and the Sealing Edge is engaged in the Lens Gasket.
- 8 Push in Diffuser flush with Housing.
- Re-install Bottom Cover and Bottom Cover Mounting Screw. 9
  - When using electrical equipment, basic safety precautions should always be followed, including the following: Read all instructions carefully before installing and save for future use.
    Make sure all connections are in accordance with the National Electrical Code and local regulations.
    To avoid possible electric shock, be sure the power supply is turned off before servicing or installing the fixture