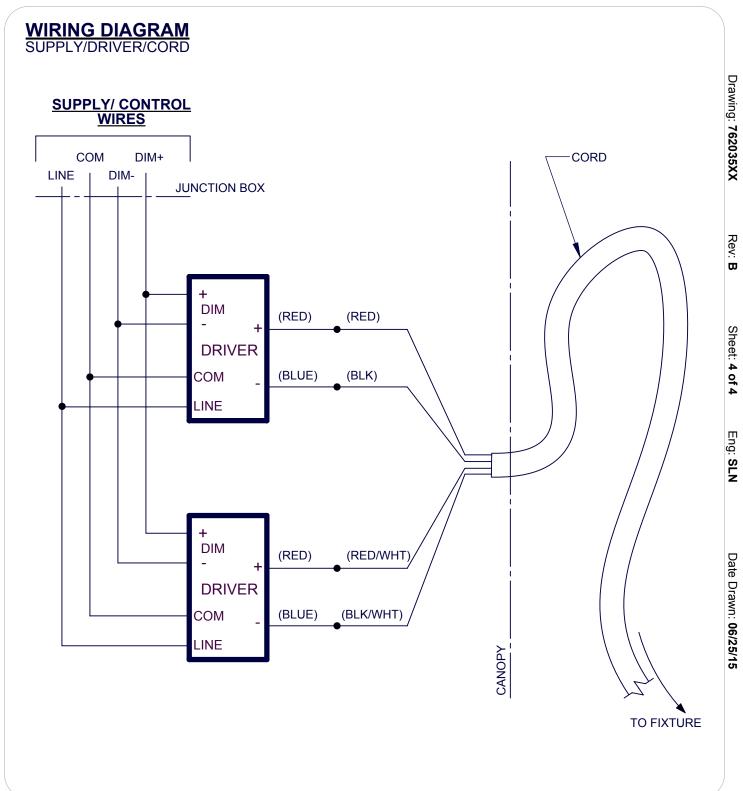

Date Drawn: 06/25/15

Document Description: Installation Instructions for

Meridian Series Luminaires

- 1. Remove (3) provided canopy fasteners at canopy.
- 2. Secure ceiling mounting plate to junction box (fasteners by others). See page 3 for more details on installation.
- 3. Feed aircraft cables from ceiling mounting bracket assembly through appropriate hole in canopy (see detail A).
- 4. Secure fixture body to aircraft cables from canopy assembly.
- 5. Feed power cord from fixture body up through appropriate hole in canopy (see detail A), and ceiling mounting bracket. Secure cord with provided wire tie on ceiling mounting bracket.
- 6. Make electrical connections per code (see wire diagram).
- 7. Secure canopy to ceiling mounting bracket with provided (3) canopy fasteners.
- 8. Level fixture body and set fixture body height at cable gripper (see detail B). Cut excess cable once fixture is set into position.