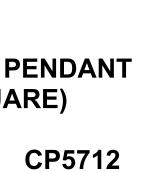

Date Drawn: 06/25/15

Document Description: Installation Instructions for

Meridian Series Luminaires

- 1. Remove (3) provided canopy fasteners at canopy.
- 2. Secure ceiling mounting plate to junction box (fasteners by others). See page 3 for more details on installation.
- 3. Feed aircraft cables from ceiling mounting bracket assembly through appropriate hole in canopy (see detail A).
- 4. Secure fixture body to aircraft cables from canopy assembly.
- 5. Feed power cord from fixture body up through appropriate hole in canopy (see detail A), and ceiling mounting bracket. Secure cord with provided wire tie on ceiling mounting bracket.
- 6. Make electrical connections per code (see wire diagram).
- 7. Secure canopy to ceiling mounting bracket with provided (3) canopy fasteners.
- 8. Level fixture body and set fixture body height at cable gripper (see detail B). Cut excess cable once fixture is set into position.