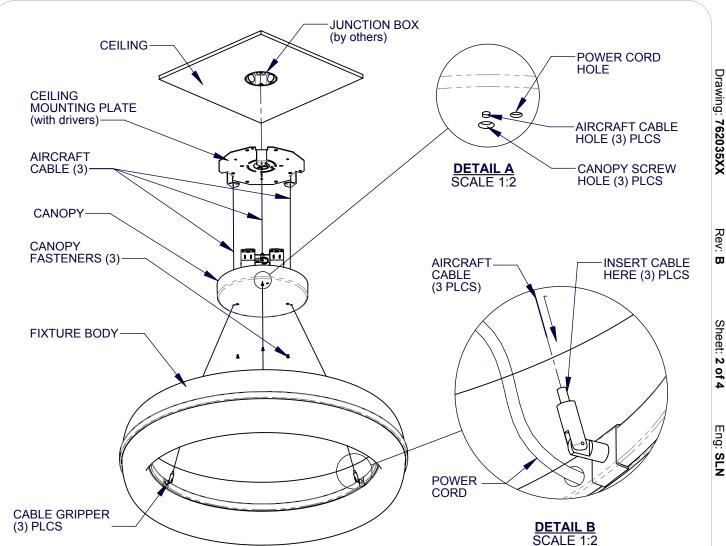

Date Drawn: 06/25/15

Document Description: Installation Instructions for

Meridian Series Luminaires

- 1. Remove (3) provided canopy fasteners at canopy.
- 2. Secure ceiling mounting plate to junction box (fasteners by others). See page 3 for more details on installation.
- 3. Feed aircraft cables from ceiling mounting bracket assembly through appropriate hole in canopy (see detail A).
- 4. Secure fixture body to aircraft cables from canopy assembly.
- 5. Feed power cord from fixture body up through appropriate hole in canopy (see detail A), and ceiling mounting bracket. Secure cord with provided wire tie on ceiling mounting bracket.
- 6. Make electrical connections per code (see wire diagram).
- 7. Secure canopy to ceiling mounting bracket with provided (3) canopy fasteners.
- 8. Level fixture body and set fixture body height at cable gripper (see detail B). Cut excess cable once fixture is set into position.

#### Meridian Series Luminaires

\ LIGHTING OLDENBURG GROUP COMPANY 1717 West Civic Drive Milwaukee, WI 53209 414-354-6600 **Design Modification Rights Reserved** © Visa Lighting

When reinstalling the canopy, make sure the relief on the mounting bracket lines up with the power cord coming out of the canopy. Failure to do so, will cause damage to the power cord and could cause an electrical failure of the fixture.