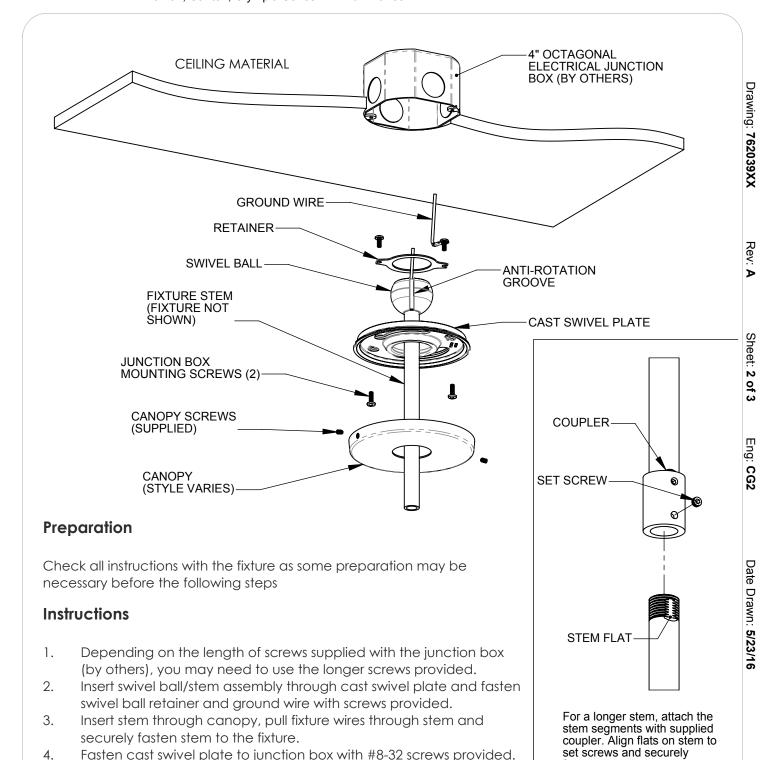

## **TABLE OF CONTENTS**

SHEET 2: SWIVEL HANGER AND STEM INSTALLATION

SHEET 3: BOWL/TRIM ATTACHMENT INSTALLATION

When using electrical equipment, basic safety precautions should always be followed, including the following:

Make all wire connections per local and national codes.

Lift canopy in place and secure with screws provided.

Read all instructions carefully before installing and save for future use.
Make sure all connections are in accordance with the National Electrical Code and local regulations.
To avoid possible electric shock, be sure the power supply is turned off before servicing or installing the fixture
Sorvice should be performed by qualified personal.

Service should be performed by qualified personnel.

5.

6.

• These instructions may not cover all details or variations. If additional information is needed, please contact Visa Lighting.