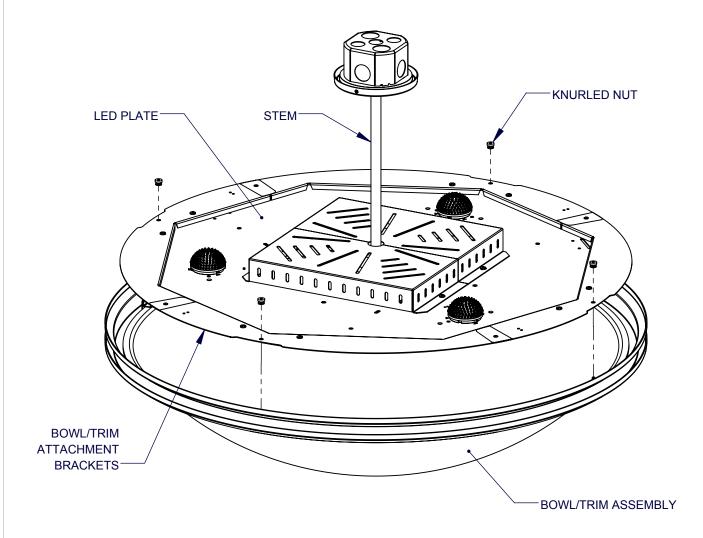

# **Bowl/Trim Attachment** (Typical)

#### Instructions:

- 1. Install stem, canopy, and LED plate per previous sheets.
- 2. Assemble bowl/trim assembly to LED plate. Secure together using knurled nuts on bowl trim attachment brackets

When using electrical equipment, basic safety precautions should always be followed, including the following: