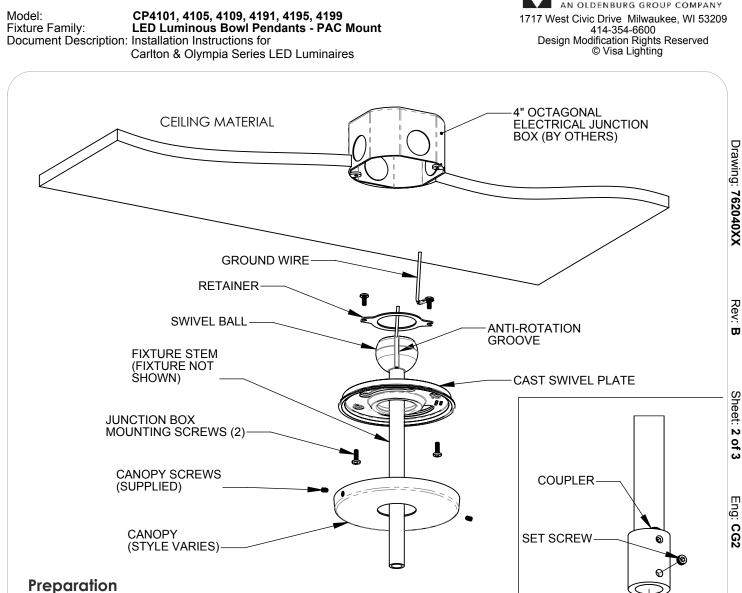

# SHEET 2: SWIVEL HANGER AND STEM INSTALLATION SHEET 3: BOWL/TRIM ATTACHMENT INSTALLATION

When using electrical equipment, basic safety precautions should always be followed, including the following:

Read all instructions carefully before installing and save for future use.
Make sure all connections are in accordance with the National Electrical Code and local regulations.
To avoid possible electric shock, be sure the power supply is turned off before servicing or installing the fixture
Service should be performed by qualified personnel.
These instructions may not cover all details or variations. If additional information is needed, please contact Visa Lighting.

#### Instructions

- Depending on the length of screws supplied with the junction box 1. (by others), you may need to use the longer screws provided.
- Insert swivel ball/stem assembly through cast swivel plate and fasten 2. swivel ball retainer and ground wire with screws provided.
- 3. Insert stem through canopy, pull fixture wires through stem and securely fasten stem to the fixture.
- 4. Fasten cast swivel plate to junction box with #8-32 screws provided.
- Make all wire connections per local and national codes. 5.
- Lift canopy in place and secure with screws provided. 6.

• Service should be performed by qualified personnel.

• These instructions may not cover all details or variations. If additional information is needed, please contact Visa Lighting.

STEM FLAT

and securely fasten.

For a longer stem, attach the stem segments with supplied coupler.

Align flats on stem to set screws

LIGHTING