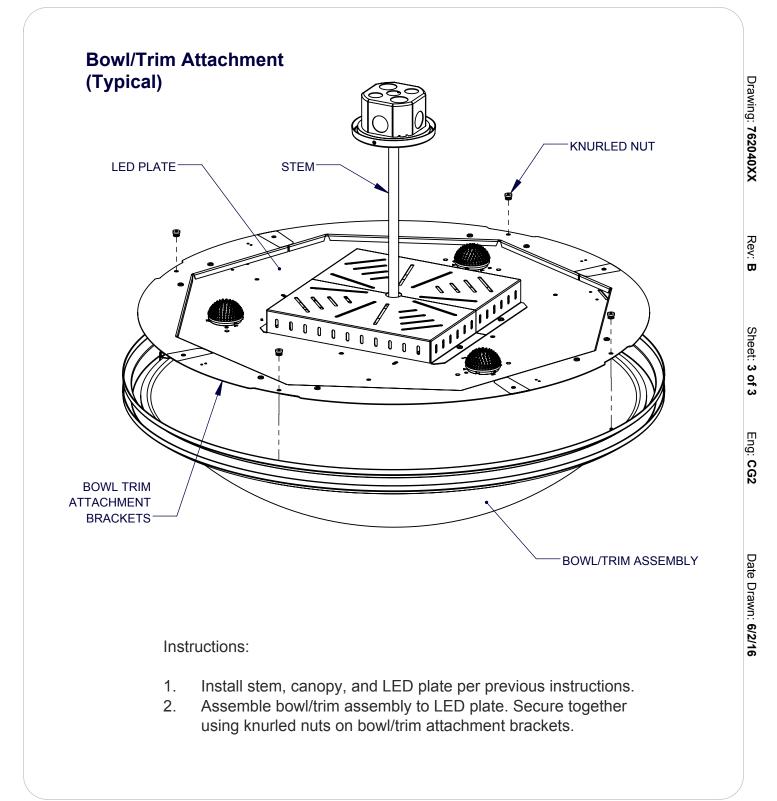

# SHEET 2: SWIVEL HANGER AND STEM INSTALLATION SHEET 3: BOWL/TRIM ATTACHMENT INSTALLATION

When using electrical equipment, basic safety precautions should always be followed, including the following:

Read all instructions carefully before installing and save for future use.
Make sure all connections are in accordance with the National Electrical Code and local regulations.
To avoid possible electric shock, be sure the power supply is turned off before servicing or installing the fixture
Service should be performed by qualified personnel.
These instructions may not cover all details or variations. If additional information is needed, please contact Visa Lighting.