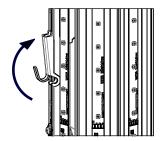

## **TUBE HOOK / DMX PORT**

To support the Acrylic Tube for maintenance, lift the Acrylic Tube to access the Tube Hook. Swing the Tube Hook up and rest the Acrylic Tube on the Hook.