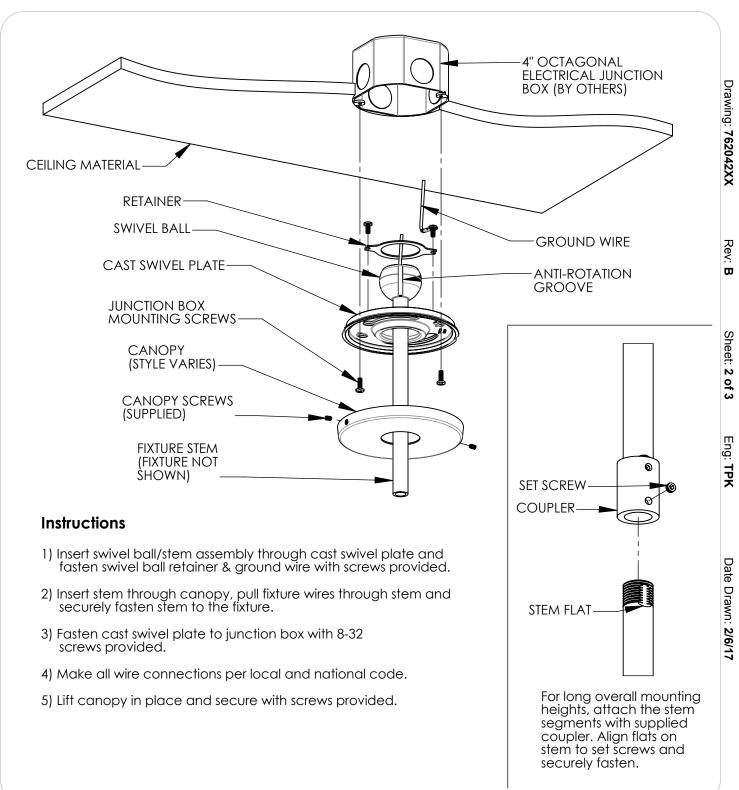

Pg 2 - Installation Instructions

Pg 3 - General Maintenance features - access to internal components

When using electrical equipment, basic safety precautions should always be followed, including the following:

#### INSTALLATION INSTRUCTIONS

CP4341, 4343, 4345, 4347, 4349, 4351, 4901, 4911 Model: Fixture Family:

Cylinder/Midland Arts LED

Document Description: Installation Instructions for Cylinder/Midland Arts LED