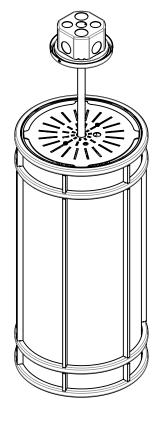

# CYLINDER/MIDLAND ARTS LED

CP4341 **CP4343 CP4345 CP4347 CP4349 CP4351** CP4901

CP4911

\*VIEW SHOWN MAY VARY

SPECIAL NOTE: INSTRUCTION PACKET HAS MULTIPLE PAGES, READ CAREFULLY AS INSTRUCTIONS MAY DIFFER DEPENDING ON OPTIONS ORDERED