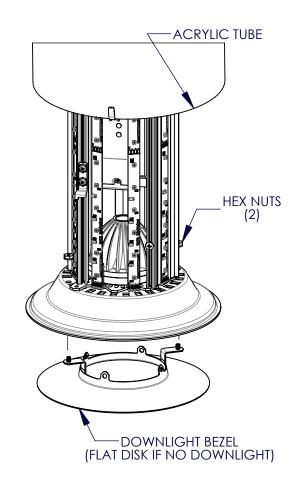

#### MAINTENANCE FEATURES

#### **INSTRUCTIONS TO ACCESS INTERNAL COMPONENTS**

- 1) See Tube Hook detail for supporting Acrylic Tube
- 2) Remove (2) Hex Nuts to remove Downlight Bezel
- 3) Twist Downlight Reflector counter clockwise to remove it
- 4) Remove (4) Hex Nuts to remove Tube Support
- 5) Remove (2) Hex Screws attaching the door of wire body and pivot it open