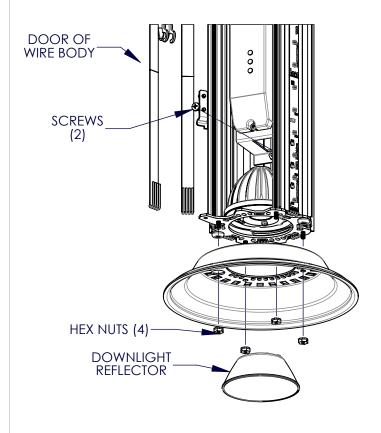

#### **INSTRUCTIONS TO ACCESS INTERNAL COMPONENTS**

- 1) See Tube Hook detail for supporting Acrylic Tube
- 2) Remove (2) Hex Nuts to remove Downlight Bezel
- 3) Twist Downlight Reflector counter clockwise to remove it
- 4) Remove (4) Hex Nuts to remove Tube Support
- 5) Remove (2) Hex Screws attaching the door of wire body and pivot it open