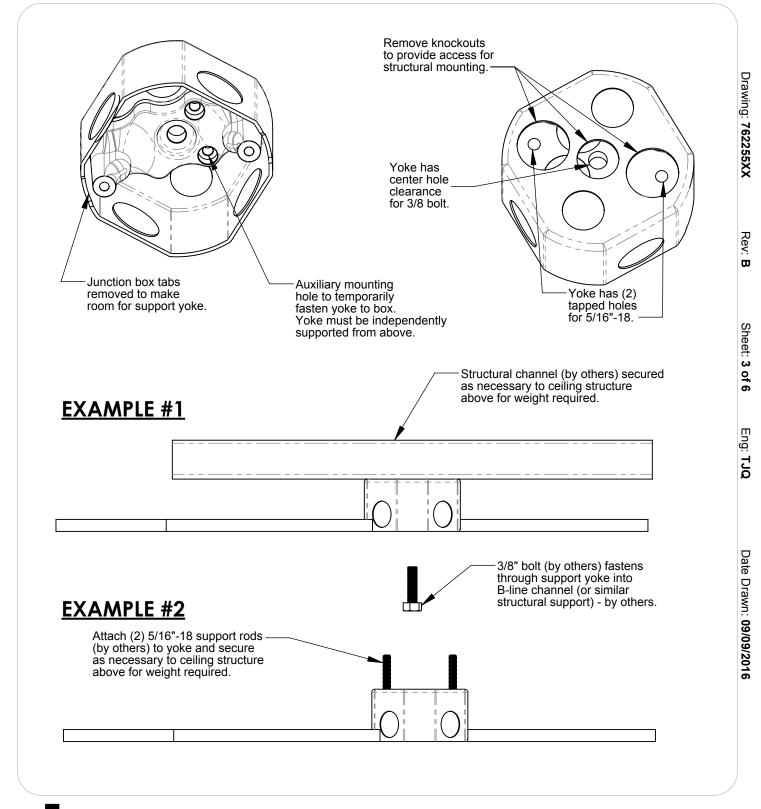

Drawing: 762255XX

Rev:

ω

Sheet: 4 of 6

Eng: J Q J

Date Drawn: 09/09/2016

- Assemble SUPPORT BAR with CABLE FITTING using provided 1. SCREW and WASHER.
- 2. Mount SUPPORT BAR to structural support with provided ANCHORS.
- 3. Lift canopy into place and secure with provided set screws.