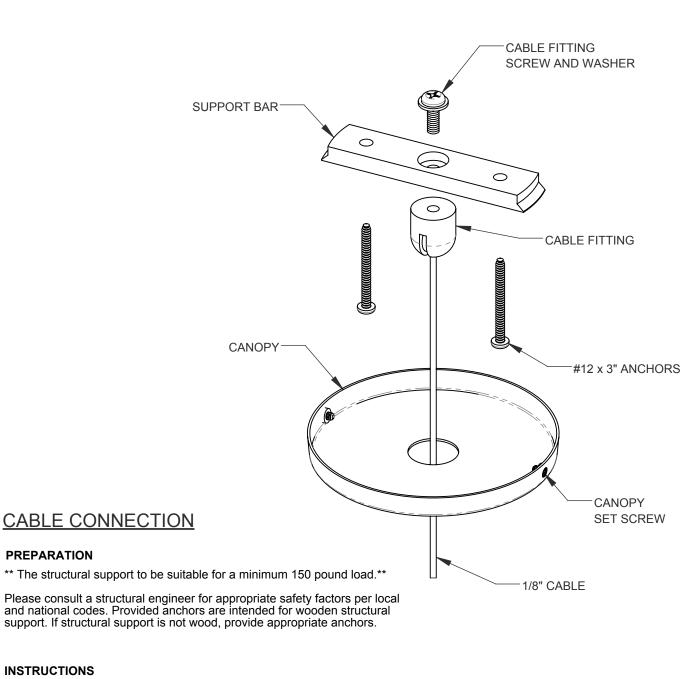

Drawing: 762255XX

Rev:

ω

Sheet: 4 of 6

Eng: J Q J

Date Drawn: 09/09/2016

- Assemble SUPPORT BAR with CABLE FITTING using provided 1. SCREW and WASHER.
- 2. Mount SUPPORT BAR to structural support with provided ANCHORS.
- 3. Lift canopy into place and secure with provided set screws.

## INSTRUCTIONS

- 1. Install canopy per sheets 2 and 3.
- 2. Loosen THUMB SCREWS to farthest position.
- 3. Insert 1/8" CABLE.
- Adjust fixture to desired height. 4.
- 5. Tighten THUMB SCREWS.
- 6. Attach power cord per sheet 2.