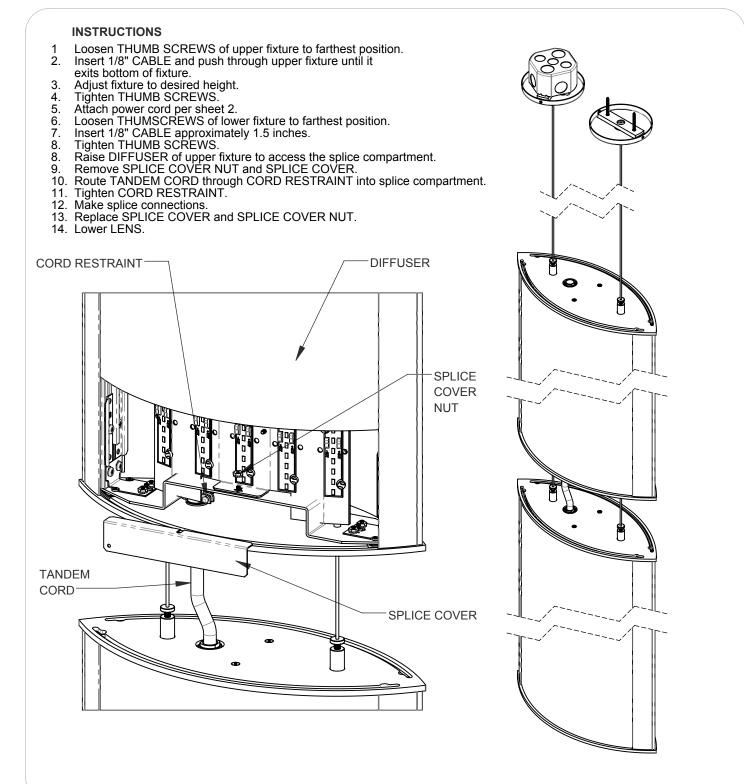

## INSTRUCTIONS

- 1. Install canopy per sheets 2 and 3.
- 2. Loosen THUMB SCREWS to farthest position.
- 3. Insert 1/8" CABLE.
- Adjust fixture to desired height. 4.
- 5. Tighten THUMB SCREWS.
- 6. Attach power cord per sheet 2.