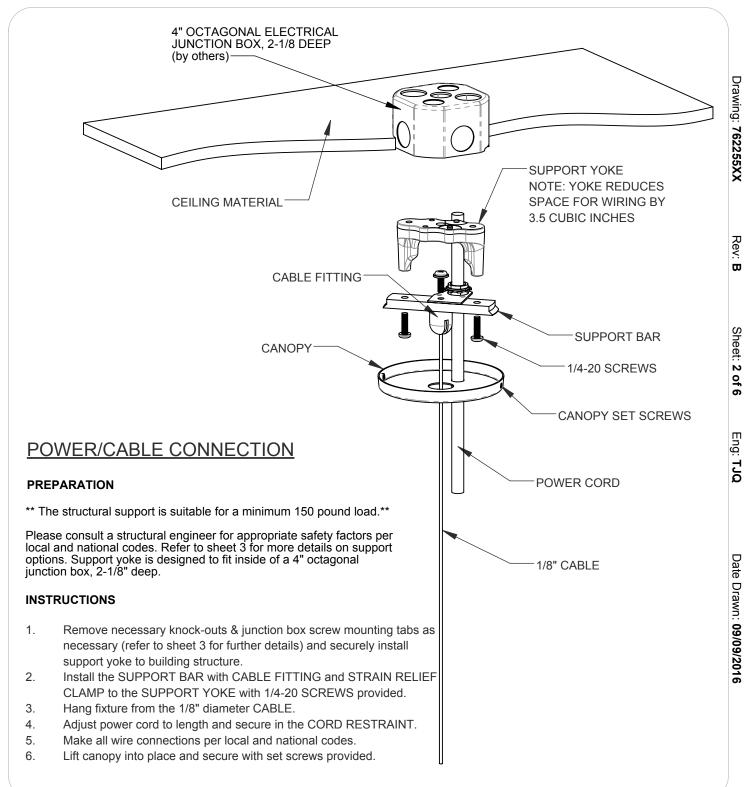

Drawing: 762255XX

Rev:

ω

Sheet: 4 of 6

Eng: J Q J

Date Drawn: 09/09/2016

- Assemble SUPPORT BAR with CABLE FITTING using provided 1. SCREW and WASHER.
- 2. Mount SUPPORT BAR to structural support with provided ANCHORS.
- 3. Lift canopy into place and secure with provided set screws.