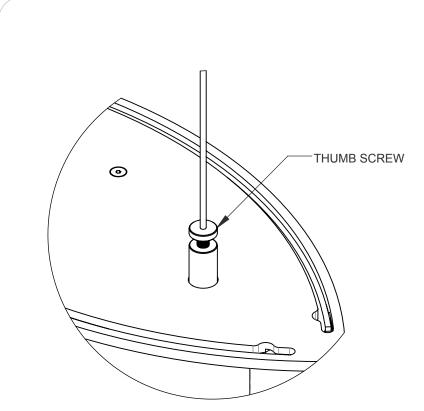

CP5301, CP5303, CP5393, CP5395 AIR FOIL LED Model: Fixture Family: Document Description: Installation Instructions for Air Foil Series Luminaires

DETAIL A SCALE 1 : 2

## INSTRUCTIONS

- 1. Install canopy per sheets 2 and 3.
- 2. Loosen THUMB SCREWS to farthest position.
- 3. Insert 1/8" CABLE.
- Adjust fixture to desired height. 4.
- 5. Tighten THUMB SCREWS.
- 6. Attach power cord per sheet 2.