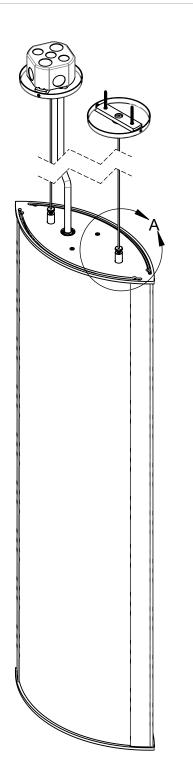

Drawing: 762255XX

Rev:

ω

Sheet: 4 of 6

Eng: J Q J

Date Drawn: 09/09/2016

- Assemble SUPPORT BAR with CABLE FITTING using provided 1. SCREW and WASHER.
- 2. Mount SUPPORT BAR to structural support with provided ANCHORS.
- 3. Lift canopy into place and secure with provided set screws.