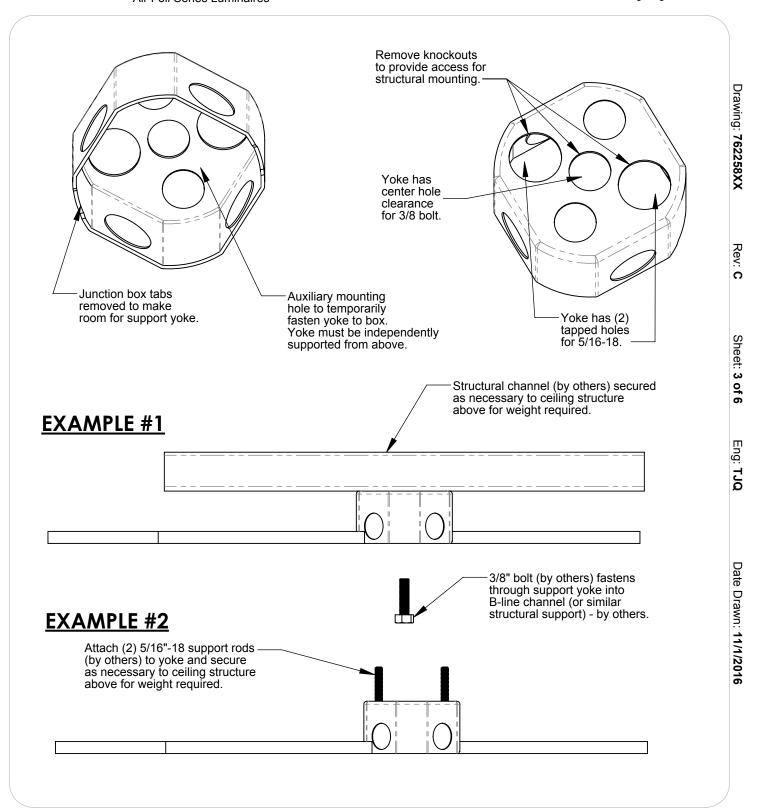

- 1. Assemble SUPPORT BAR with CABLE FITTING using provided SCREW and WASHER.
- 2. Mount SUPPORT BAR to structural support with provided ANCHORS.
- 3. Lift canopy into place and secure with provided set screws.