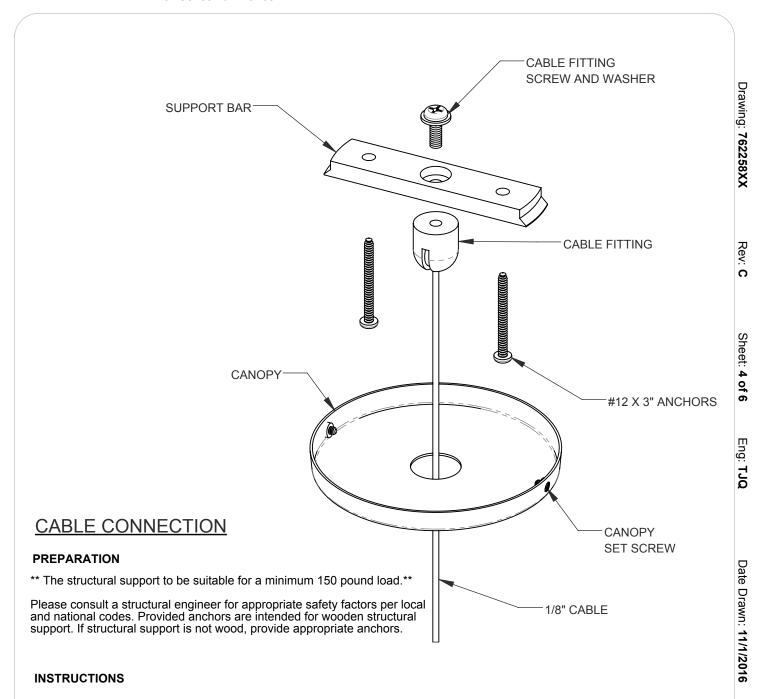

- 1. Assemble SUPPORT BAR with CABLE FITTING using provided SCREW and WASHER.
- 2. Mount SUPPORT BAR to structural support with provided ANCHORS.
- 3. Lift canopy into place and secure with provided set screws.