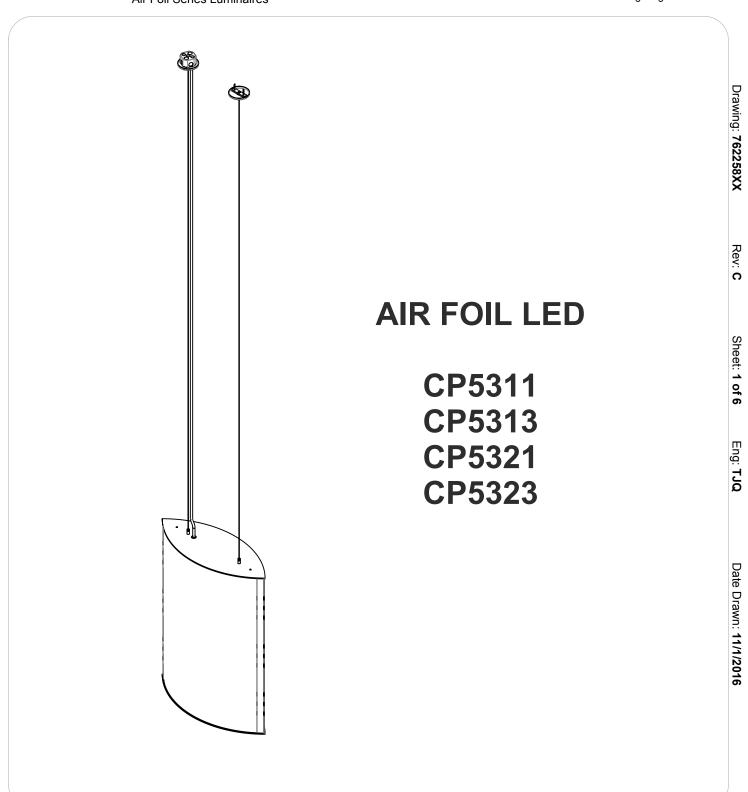

CP5311, CP5313, CP5321, CP5323 AIR FOIL LED Model:

Fixture Family:

Document Description: Installation Instructions for Air Foil Series Luminaires

When using electrical equipment, basic safety precautions should always be followed, including the following:

Fixture Family: AIR FOIL LED

Document Description: Installation Instructions for Air Foil Series Luminaires

1717 West Civic Drive Milwaukee, WI 53209 414-354-6600 Design Modification Rights Reserved © Visa Lighting 2016