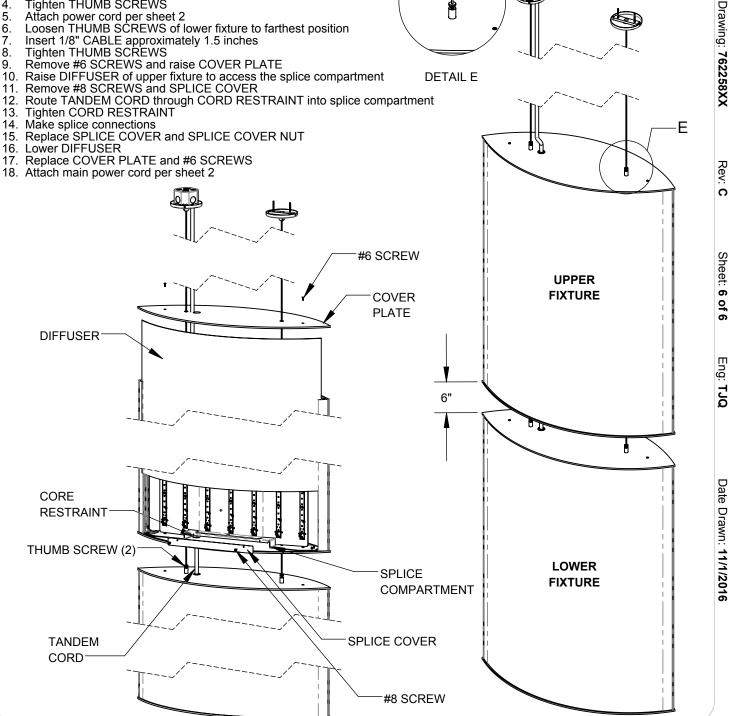

#### **INSTRUCTIONS**

Loosen THUMB SCREWS of upper fixture to farthest position

Insert 1/8" CABLE and push through upper fixture until it 2. exits bottom of fixture

- Adjust fixture to desired height Tighten THUMB SCREWS 3.
- 4.
- 5.
- Attach power cord per sheet 2
  Loosen THUMB SCREWS of lower fixture to farthest position 6.
- Insert 1/8" CABLE approximately 1.5 inches Tighten THUMB SCREWS 7.
- 8.
- 9.
- 10.

12.

13. 14. Make splice connections

Replace COVER PLATE and #6 SCREWS 17.

When using electrical equipment, basic safety precautions should always be followed, including the following:

• Read all instructions carefully before installing and save for future use.