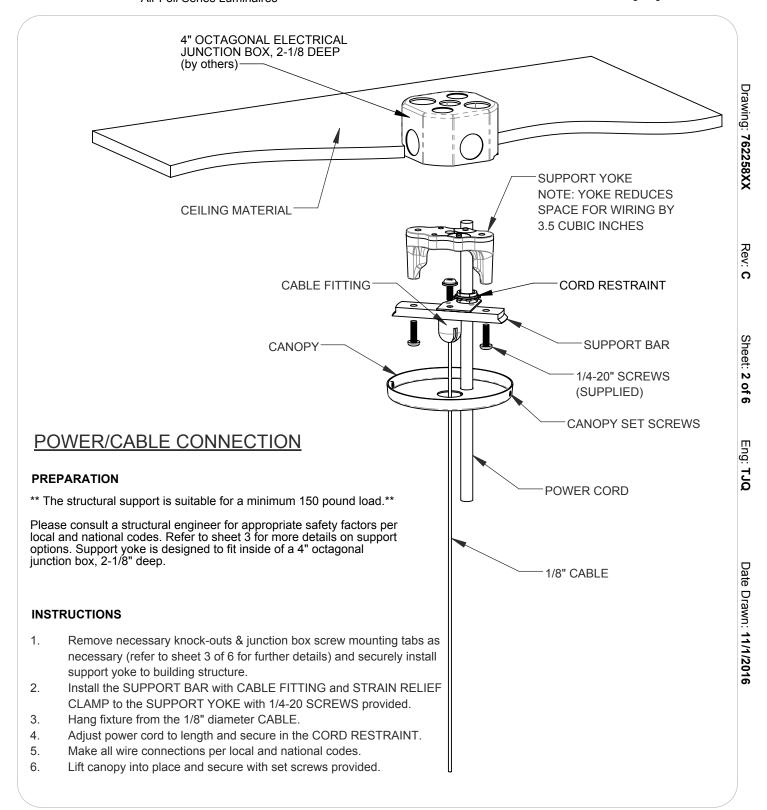

- 1. Assemble SUPPORT BAR with CABLE FITTING using provided SCREW and WASHER.
- 2. Mount SUPPORT BAR to structural support with provided ANCHORS.
- 3. Lift canopy into place and secure with provided set screws.