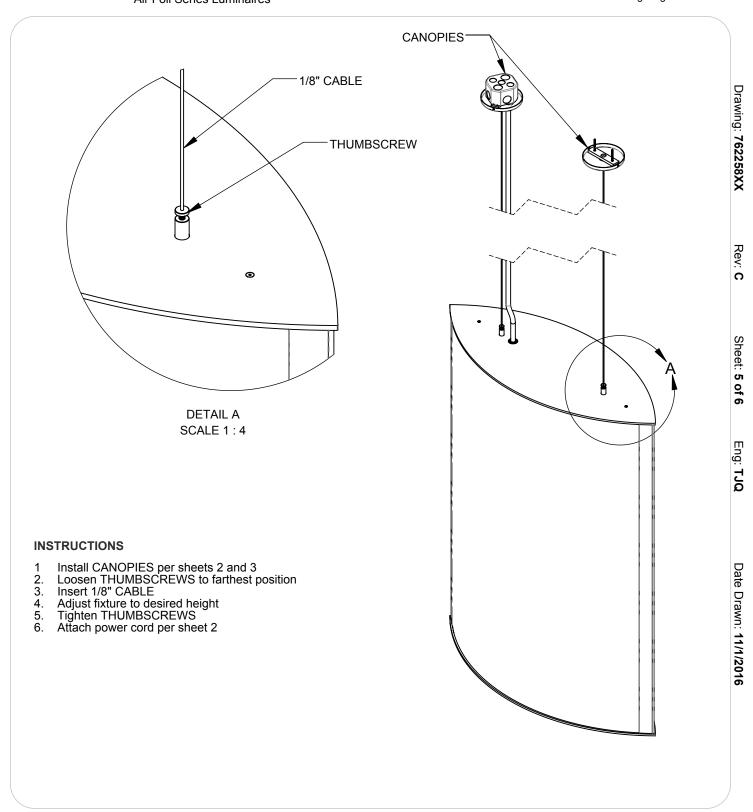

#### **INSTRUCTIONS**

Loosen THUMB SCREWS of upper fixture to farthest position

Insert 1/8" CABLE and push through upper fixture until it 2. exits bottom of fixture

- Adjust fixture to desired height Tighten THUMB SCREWS 3.
- 4.
- 5.
- Attach power cord per sheet 2
  Loosen THUMB SCREWS of lower fixture to farthest position 6.
- Insert 1/8" CABLE approximately 1.5 inches Tighten THUMB SCREWS 7.
- 8.
- 9.
- 10.