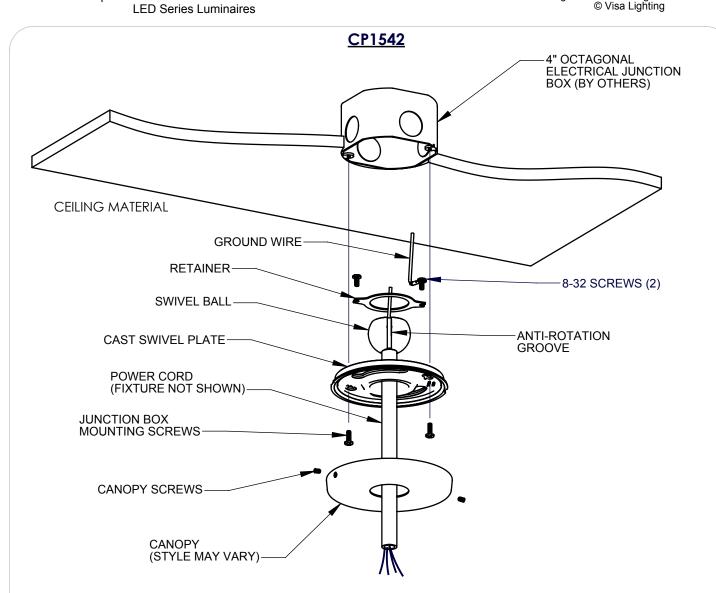

### Instructions -

Note: Depending on the length of screws supplied with the junction box (by others) you may need to use the longer screws provided.

- 1. Fasten Cast Swivel Plate to junction box with 8-32 screws.
- 2. Make all wire connections per local and national codes.
- 3. Lift canopy in place and secure with screws provided.