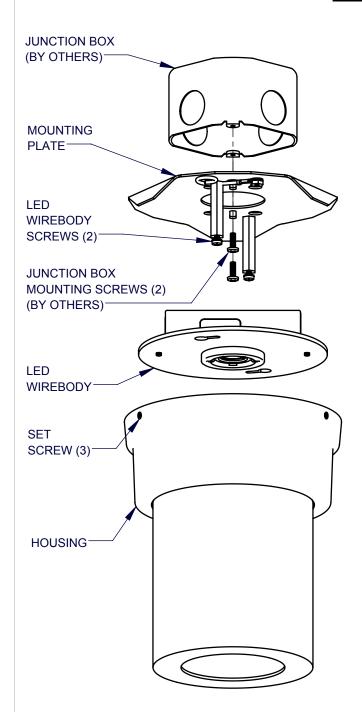

## CM1542

### Instructions -

- 1. Remove the housing from the mounting plate by loosening the three set screws.
- 2. Remove LED wirebody by loosening the two LED wirebody screws.
- 3. Attach the mounting plate to the junction box with two junction box mounting screws (by others).
- 4. Re-attach LED wirebody and make necessary wire connections per local, state and national codes.
- 5. Re-atttach housing by tightening the three set screws.