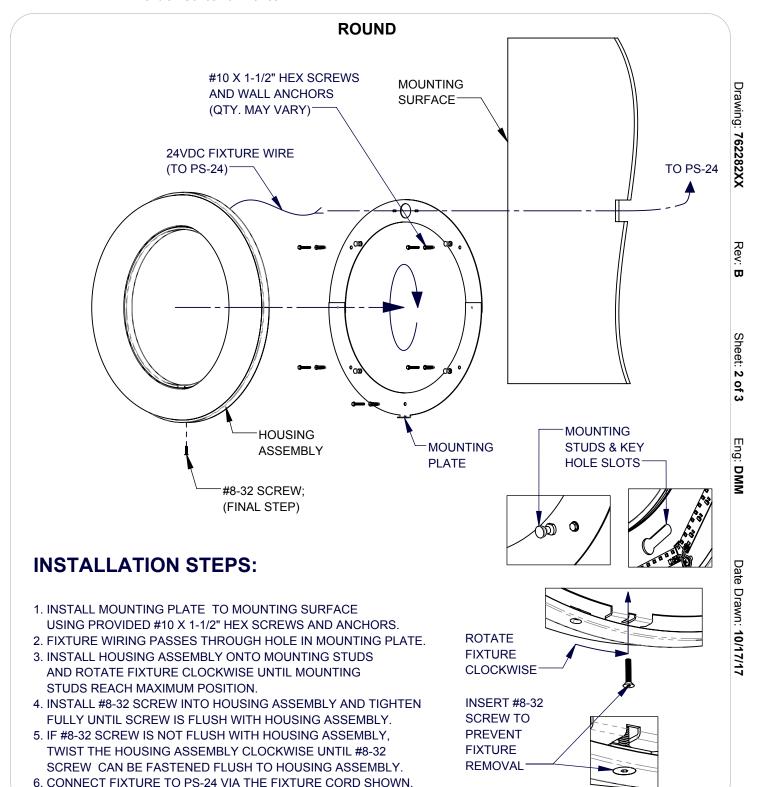

cluding the following:

• Read all instructions carefully before installing and save for future use.

• Make sure all connections are in accordance with the National Electrical Code and local regulations.

• To avoid possible electric shock, be sure the power supply is turned off before servicing or installing the fixture

• Service should be performed by qualified personnel.

• These instructions may not cover all details or variations. If additional information is needed, please contact Visa Lighting.

### INSTALLATION INSTRUCTIONS

CV5700PSX-02, 04, 10, 12 & 14 Model:

Fixture Family: **MERIDIAN CV** 

Document Description: Installation Instructions for Meridian Series Luminaires 1717 West Civic Drive Milwaukee, WI 53209 414-354-6600 Design Modification Rights Reserved © Visa Lighting



When using electrical equipment, basic safety precautions should always be followed, including the following:

When using electrical equipment, basic safety precautions should always be followed, including the following.
Read all instructions carefully before installing and save for future use.
Make sure all connections are in accordance with the National Electrical Code and local regulations.
To avoid possible electric shock, be sure the power supply is turned off before servicing or installing the fixture
Service should be performed by qualified personnel.
These instructions may not cover all details or variations. If additional information is needed, please contact Visa Lighting.

### INSTALLATION INSTRUCTIONS

CV5700PSX-02, 04, 10, 12 & 14 Model:

Fixture Family: **MERIDIAN CV** 

Do