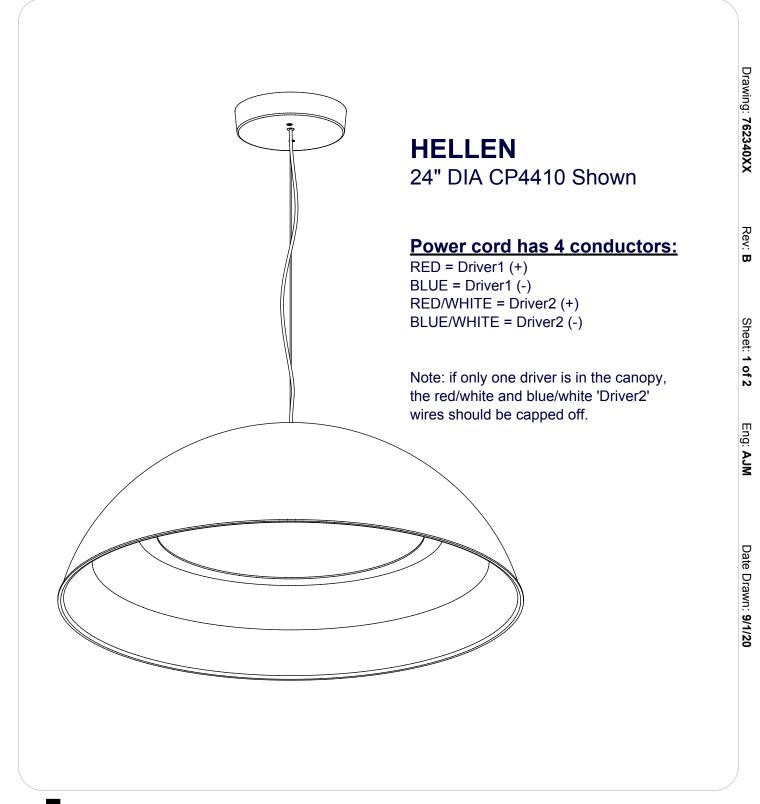

## INSTALLATION INSTRUCTIONS

Model: Fixture Family: Document Description: Installation Instructions for

CP4408, CP4410, CP4412 Hellen

LED Series Luminaires

- When using electrical equipment, basic safety precautions should always be followed, including the following:
  Read all instructions carefully before installing and save for future use.
  Make sure all connections are in accordance with the National Electrical Code and local regulations.
  To avoid possible electric shock, be sure the power supply is turned off before servicing or installing the fixture
  Service should be performed by qualified personnel.
  These instructions may not cover all details or variations. If additional information is needed, please contact Visa Lighting.