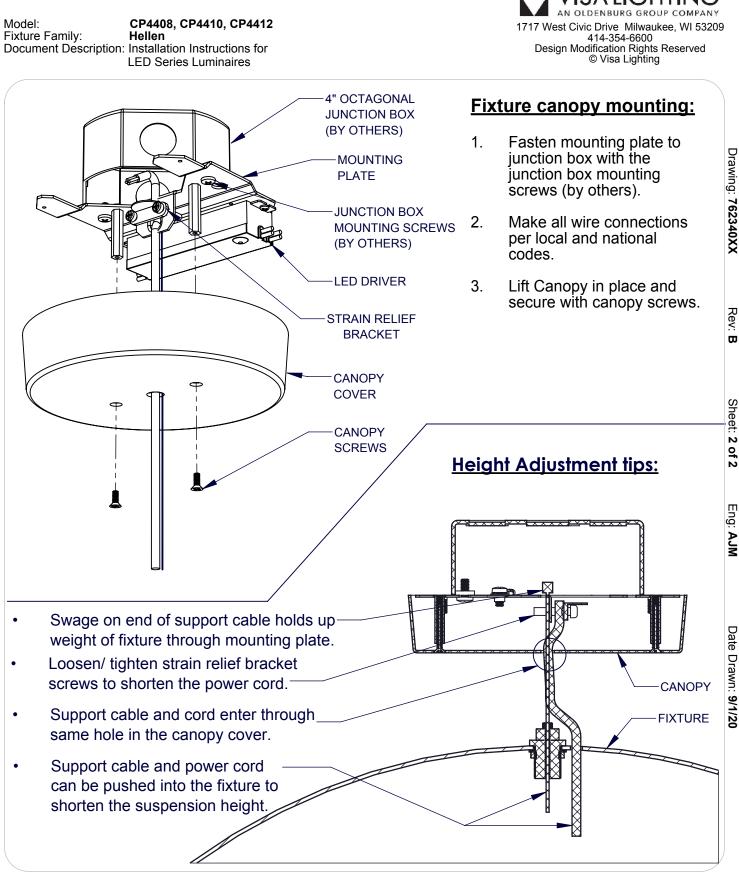

## INSTALLATION INSTRUCTIONS

Model: Fixture Family: Document Description: Installation Instructions for

CP4408, CP4410, CP4412 Hellen

LED Series Luminaires

- When using electrical equipment, basic safety precautions should always be followed, including the following:
  Read all instructions carefully before installing and save for future use.
  Make sure all connections are in accordance with the National Electrical Code and local regulations.
  To avoid possible electric shock, be sure the power supply is turned off before servicing or installing the fixture
  Service should be performed by qualified personnel.
  These instructions may not cover all details or variations. If additional information is needed, please contact Visa Lighting.