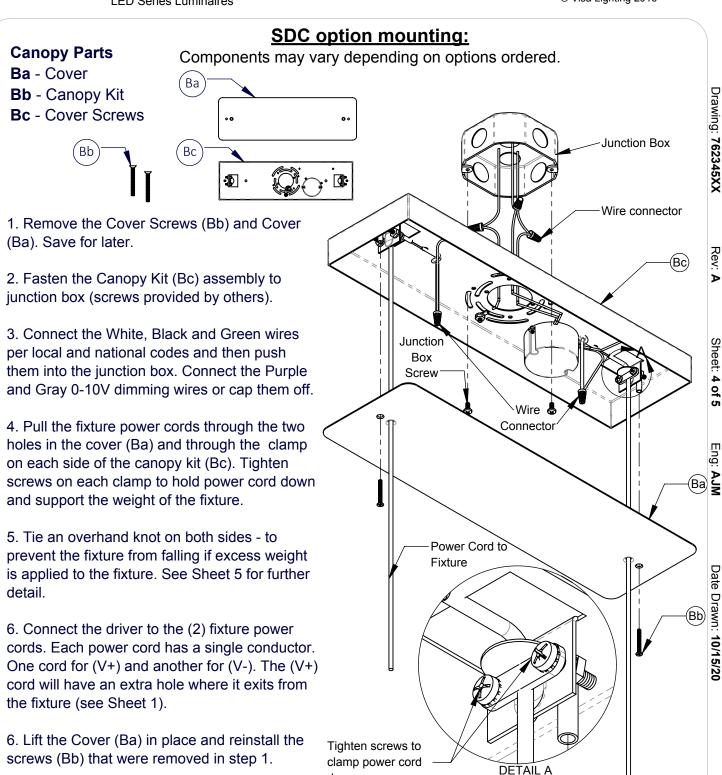

# **RMD - Fixture Mounting**

- 1. Fasten universal mounting plate to junction box with the junction box mounting screws (by others).
- 2. Adjust the height of the fixture by tightening the set screw on the side of the strain relief.
- 3. Ensure that an Overhand Knot is above the strain relief to prevent catastrophic failures.
- 4. Make all wire connections per local and national codes.
- 5 Lift Canopy in place and secure with canopy screws.

# **RMD** - Driver box mounting

Components may vary depending on options ordered.

- 1. Remove cover by removing the cover
- 2. Mount remote box in an accessible area per local and national codes, use fasteners appropriate for the mounting surface (not included).
- 3. Make all wire connections per local and national codes.