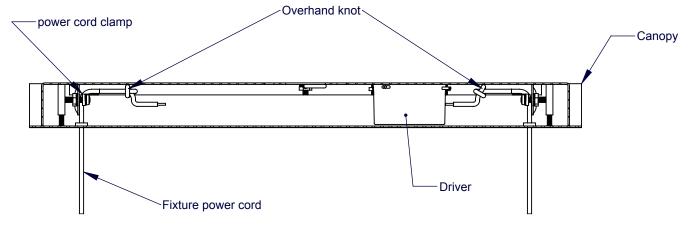

### **Overhand knot location:**

When using electrical equipment, basic safety precautions should always be followed, including the following:

• Read all instructions carefully before installing and save for future use.