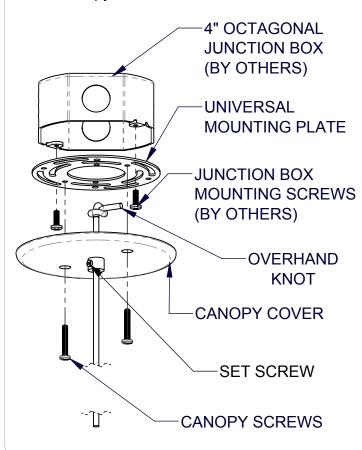

# **RMD - Fixture Mounting**

- 1. Fasten universal mounting plate to junction box with the junction box mounting screws (by others).
- 2. Adjust the height of the fixture by tightening the set screw on the side of the strain relief.
- 3. Ensure that an Overhand Knot is above the strain relief to prevent catastrophic failures.
- 4. Make all wire connections per local and national codes.
- 5 Lift Canopy in place and secure with canopy screws.