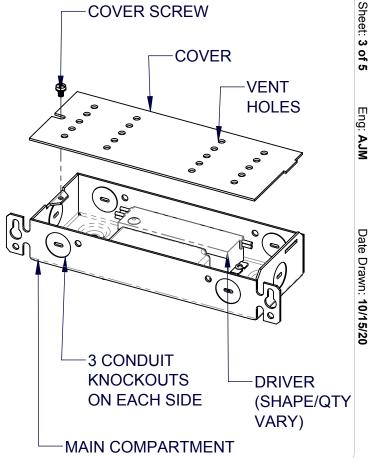

# **RMD** - Driver box mounting

Components may vary depending on options ordered.

- 1. Remove cover by removing the cover
- 2. Mount remote box in an accessible area per local and national codes, use fasteners appropriate for the mounting surface (not included).
- 3. Make all wire connections per local and national codes.