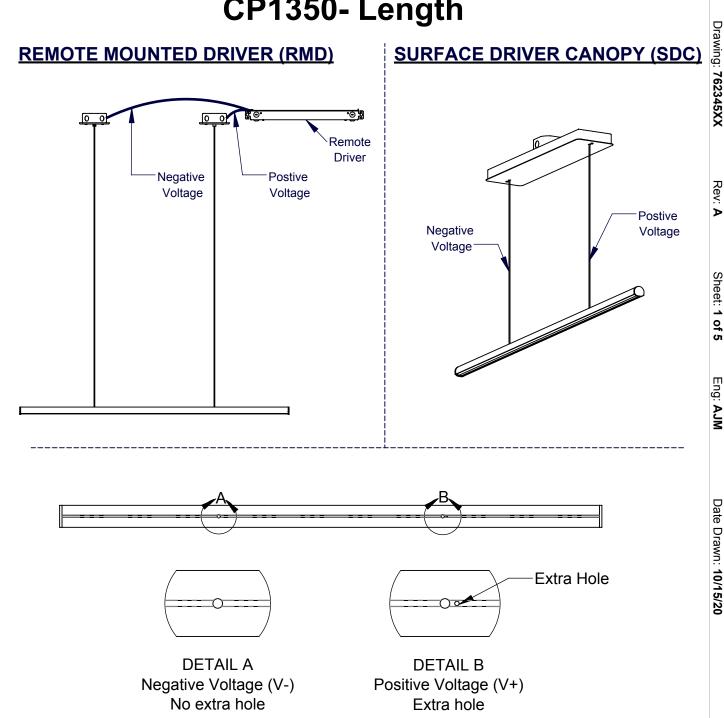

# **RMD - Fixture Mounting**

- 1. Fasten universal mounting plate to junction box with the junction box mounting screws (by others).
- 2. Adjust the height of the fixture by tightening the set screw on the side of the strain relief.
- 3. Ensure that an Overhand Knot is above the strain relief to prevent catastrophic failures.
- 4. Make all wire connections per local and national codes.
- 5 Lift Canopy in place and secure with canopy screws.

# **RMD** - Driver box mounting

Components may vary depending on options ordered.

- 1. Remove cover by removing the cover
- 2. Mount remote box in an accessible area per local and national codes, use fasteners appropriate for the mounting surface (not included).
- 3. Make all wire connections per local and national codes.