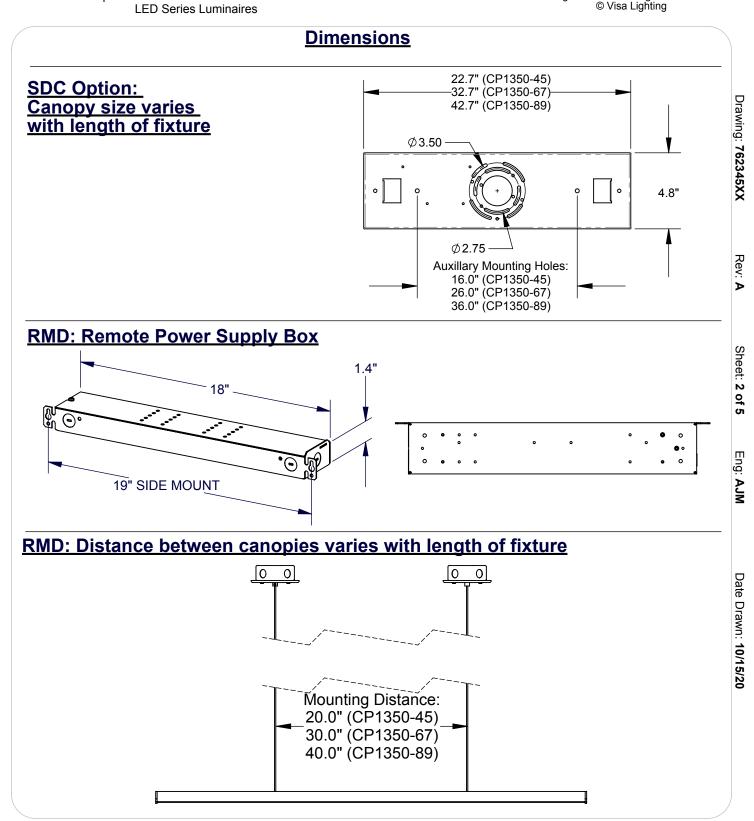

# **RMD - Fixture Mounting**

- 1. Fasten universal mounting plate to junction box with the junction box mounting screws (by others).
- 2. Adjust the height of the fixture by tightening the set screw on the side of the strain relief.
- 3. Ensure that an Overhand Knot is above the strain relief to prevent catastrophic failures.
- 4. Make all wire connections per local and national codes.
- 5 Lift Canopy in place and secure with canopy screws.

# **RMD** - Driver box mounting

Components may vary depending on options ordered.

- 1. Remove cover by removing the cover
- 2. Mount remote box in an accessible area per local and national codes, use fasteners appropriate for the mounting surface (not included).
- 3. Make all wire connections per local and national codes.