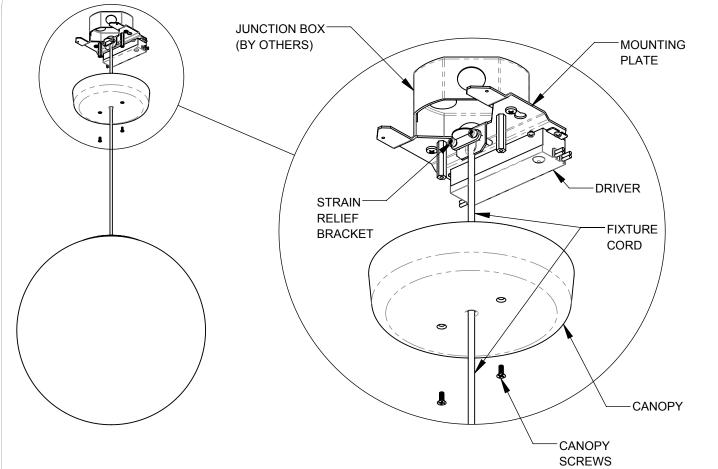

## INSTALLATION INSTRUCTIONS

CP7120-8, CP7120-12, CP7120-16 ZUME IN PENDANTS Model: Fixture Family: Document Description: Installation Instructions for Zume In Series Luminaires

- 1. Remove canopy from Surface Driver Compartment (save canopy screws).
- 2. Fasten mounting plate to Junction Box with screws (by others).
- 3. Feed fixture cord through center hole in canopy - secure top end of cord to strain relief bracket on mounting plate.
- 4. Make all wire connections per local & national codes.
- 5. Lift canopy into place - secure with supplied canopy screws.
- When using electrical equipment, basic safety precautions should always be followed, including the following: