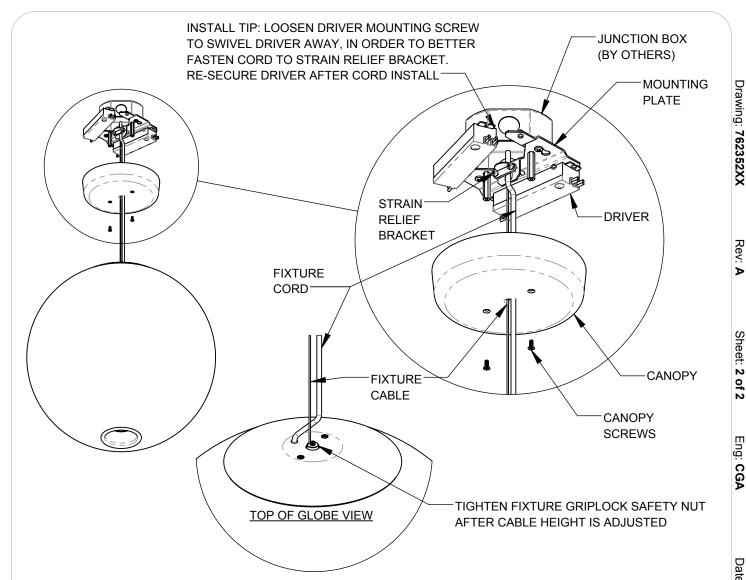

Fixture Family: **ZUME IN PENDANTS** Document Description: Installation Instructions for Zume In Series Luminaires

- 1. Remove canopy from Surface Driver Compartment (save canopy screws).
- 2. Fasten mounting plate to Junction Box with screws (by others).
- 3. Feed fixture cable & cord through center hole in canopy - insert cable into fixture griplock, secure cable by tightening griplock safety nut, then secure top end of cord to strain relief bracket on mounting plate.
- 4. Make all wire connections per local & national codes.
- Lift canopy into place secure with supplied canopy screws. 5.