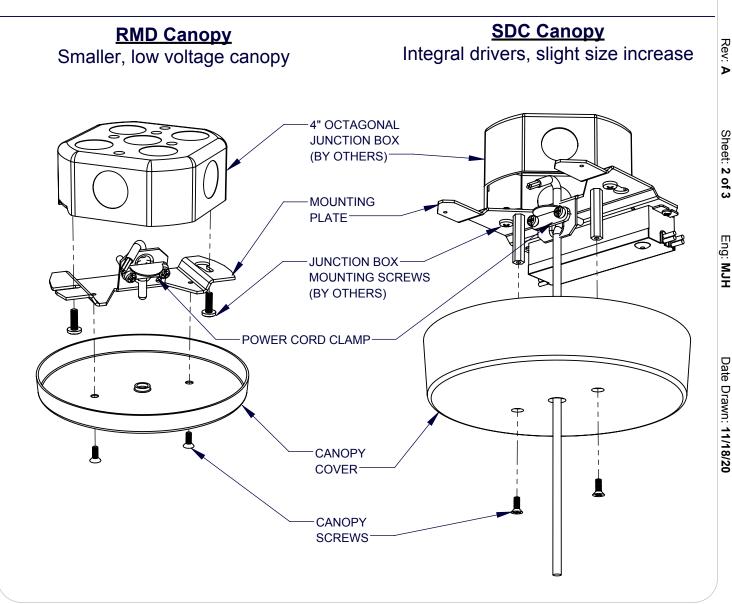

#### **Fixture Canopy Mounting**

- Loosen power cord clamp screws to adjust overall height if dsesired. Retighten 1. screws afterward.
- 2. Fasten mounting plate to junction box with the junction box mounting screws (by others).
- 3. Make all wire connections per local and national codes.
- 4. Lift canopy in place and secure with canopy screws.