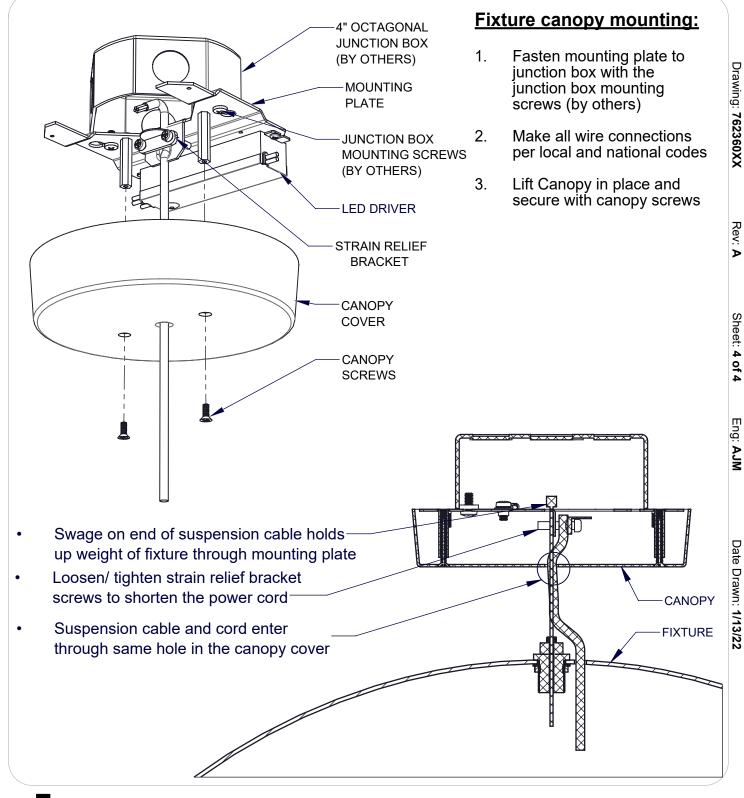

CP4430, CP4432, CP4440, CP4442 ROCKET and BRIN Model: Fixture Family: Document Description: Installation Instructions for LED Series Luminaires

Sheet 4: Fixture canopy mounting

- When using electrical equipment, basic safety precautions should always be followed, including the following:
  Read all instructions carefully before installing and save for future use.
  Make sure all connections are in accordance with the National Electrical Code and local regulations.
  To avoid possible electric shock, be sure the power supply is turned off before servicing or installing the fixture
  Service should be performed by qualified personnel.
  These instructions may not cover all details or variations. If additional information is needed, please contact Visa Lighting.