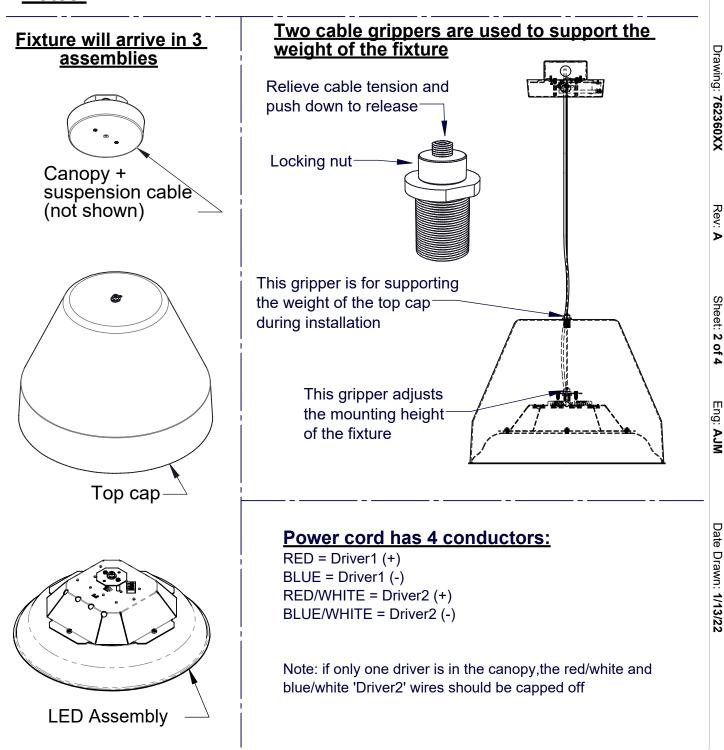

#### Notes:

When using electrical equipment, basic safety precautions should always be followed, including the following:
Read all instructions carefully before installing and save for future use.
Make sure all connections are in accordance with the National Electrical Code and local regulations.
To avoid possible electric shock, be sure the power supply is turned off before servicing or installing the fixture
Service should be performed by qualified personnel.
These instructions may not cover all details or variations. If additional information is needed, please contact Visa Lighting.