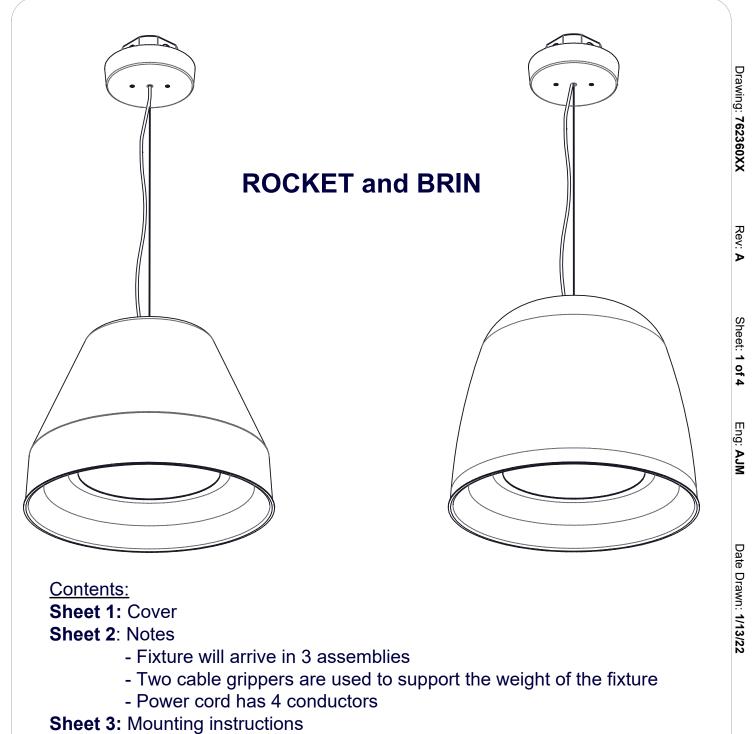

CP4430, CP4432, CP4440, CP4442 ROCKET and BRIN Model: Fixture Family: Document Description: Installation Instructions for LED Series Luminaires

Sheet 4: Fixture canopy mounting

- When using electrical equipment, basic safety precautions should always be followed, including the following:
  Read all instructions carefully before installing and save for future use.
  Make sure all connections are in accordance with the National Electrical Code and local regulations.
  To avoid possible electric shock, be sure the power supply is turned off before servicing or installing the fixture
  Service should be performed by qualified personnel.
  These instructions may not cover all details or variations. If additional information is needed, please contact Visa Lighting.