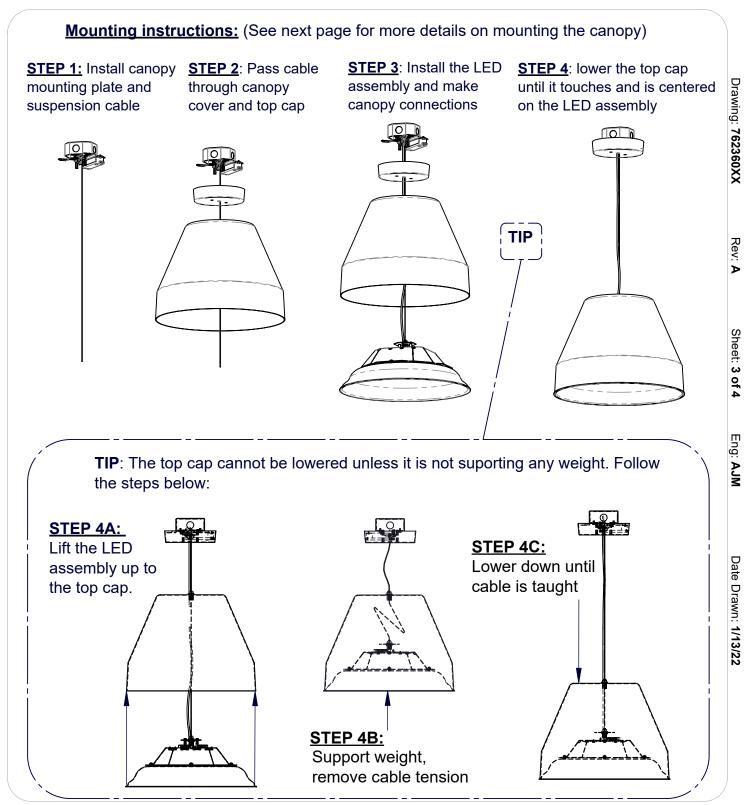

CP4430, CP4432, CP4440, CP4442 Model: Fixture Family: ROCKET and BRIN Document Description: Installation Instructions for LED Series Luminaires

When using electrical equipment, basic safety precautions should always be followed, including the following:
Read all instructions carefully before installing and save for future use.
Make sure all connections are in accordance with the National Electrical Code and local regulations.
To avoid possible electric shock, be sure the power supply is turned off before servicing or installing the fixture
Service should be performed by qualified personnel.
These instructions must environ all details or variations.

• These instructions may not cover all details or variations. If additional information is needed, please contact Visa Lighting.

\ LIGHTING OLDENBURG GROUP COMPANY 1717 West Civic Drive Milwaukee, WI 53209 414-354-6600 **Design Modification Rights Reserved** © Visa Lighting