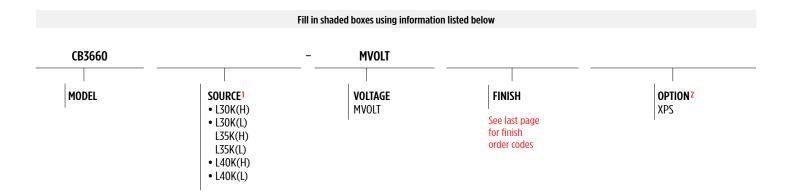

# SOURCE<sup>1</sup> (Select one)

Dimmable 0-10V to 1%, Minimum 80CRI, within 3-step MacAdam

| SOURCE    | ССТ   | Delivered Lumens | Power (Watts) |
|-----------|-------|------------------|---------------|
| • L30K(H) | 3000K | 1000             | 14            |
| • L30K(L) | 3000K | 700              | 9             |
| L35K(H)   | 3500K | 1000             | 14            |
| L35K(L)   | 3500K | 700              | 9             |
| • L40K(H) | 4000K | 1100             | 14            |
| • L40K(L) | 4000K | 700              | 9             |

# **VOLTAGE**

| MVOLT | 120-277V, 50/60 Hz |
|-------|--------------------|
|-------|--------------------|

### OPTION<sup>2</sup>

▲ Option availability may be interdependent with Other Options

**XPS** Express 10 day shipping. Items marked with a bullet (•) are not available with **XPS** 