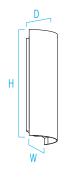

# **DIMENSIONS**

Depth is measured from wall to front of fixture

W = Width H = Height D = Depth

W 8-7/8" (225 mm) H 16" (406 mm) D 4" (102 mm)