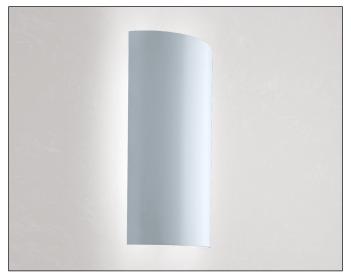

# CB3660 SHIELD™

Curved

Visalighting.com/products/Shield

Type: Project: Location:

# **FEATURES**

- Integral driver
- Modular design for replacement of LED source and driver
- Mounts to standard electrical junction box (by others) with provided hardware
- Heavy gauge fabricated metal housing
- Front shield features snap lock for easy toolless relamping
- No VOC powder coat paint
- ETL listed for indoor damp locations. Not suited for exterior applications