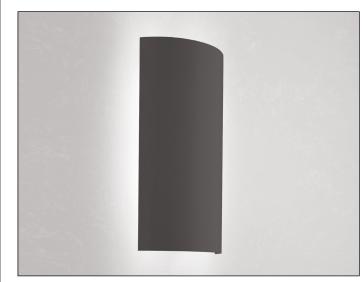

# CB3660 SHIELD™

Curved

Visalighting.com/products/Shield

Type: Project: Location:

# **FEATURES**

- Integral driver
- Modular design for replacement of LED source and driver
- Mounts to standard electrical junction box (by others) with provided hardware
- Heavy gauge fabricated metal housing
- Front shield features snap lock for easy toolless relamping
- No VOC powder coat paint
- ETL listed for indoor damp locations. Not suited for exterior applications