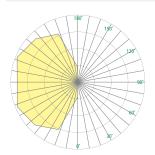

# CB3660 SHIELD™

Curved



Visalighting.com/products/Shield

Type: Project: Location:





# **DIMENSIONS**

Depth is measured from wall to front of fixture

W = Width H = Height D = Depth

W 8-7/8" (225 mm) H 16" (406 mm) D 4" (102 mm)



# **FEATURES**

- Integral driver
- Modular design for replacement of LED source and driver
- Mounts to standard electrical junction box (by others) with provided hardware
- Heavy gauge fabricated metal housing
- Front shield features snap lock for easy toolless relamping
- No VOC powder coat paint
- ETL listed for indoor damp locations. Not suited for exterior applications

# RELATIVE SCALE DRAWING



## **PHOTOMETRICS**











# CB3660 SHIELD (cont.)





# SOURCE<sup>1</sup> (Select one)

Dimmable 0-10V to 1%, Minimum 80CRI, within 3-step MacAdam

| SOURCE    | ССТ   | Delivered Lumens | Power (Watts) |
|-----------|-------|------------------|---------------|
| • L30K(H) | 3000K | 1000             | 14            |
| • L30K(L) | 3000K | 700              | 9             |
| L35K(H)   | 3500K | 1000             | 14            |
| L35K(L)   | 3500K | 700              | 9             |
| • L40K(H) | 4000K | 1100             | 14            |
| • L40K(L) | 4000K | 700              | 9             |

# **VOLTAGE**

| MVOLT | 120-277V, 50/60 Hz |
|-------|--------------------|
|-------|--------------------|

### OPTION<sup>2</sup>

▲ Option availability may be interdependent with Other Options

**XPS** Expr