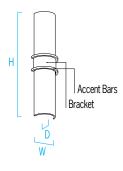

## **DIMENSIONS**

Depth is measured from wall to front of fixture

W = WidthH = Height D = Depth

7-1/8" (181 mm) W (737 mm) Н 29" D (102 mm)