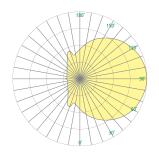

# CB6315 PILA™



Visalighting.com/products/Plla

Type: Project: Location:





## **DIMENSIONS**

Depth is measured from wall to front of fixture

W = WidthH = Height D = Depth

7-1/8" (181 mm) W (737 mm) Н 29" D (102 mm)



## **FEATURES**

- Integral driver
- Mounts to standard electrical junction box (by others) with provided hardware
- Heavy gauge fabricated metal backboxSolid metal accent bars and bracket
- 1/8" thick white acrylic diffuser with matte finish
  - UV stable
  - UL-94 HB Flame Class rated
- No VOC powder coat paint; Low VOC clear coat on metal finishes
- ETL listed for damp location. Not recommended for exterior applications

### **RELATIVE SCALE DRAWING**



## **PHOTOMETRICS**











**ADA Compliant** 

5 Year Warranty





## SOURCE<sup>1</sup> (Select one)

Dimmable 0-10V to 1%, Minimum 80CRI, within 3-step MacAdam

| SOURCE    | ССТ   | Delivered Lumens | Power (Watts) |
|-----------|-------|------------------|---------------|
| • L30K(H) | 3000K | 3000             | 25            |
| • L30K(L) | 3000K | 1900             | 15            |
| L35K(H)   | 3500K | 3000             | 25            |
| L35K(L)   | 3500K | 2000             | 15            |
| • L40K(H) | 4000K | 3100             | 25            |
| • L40K(L) | 4000K | 2000             | 15            |

## **VOLTAGE**

| MVOLT | 120-277V, 50/60 Hz |
|-------|--------------------|
|-------|--------------------|

## OPTIONS<sup>2</sup> (Multiple Selections Allowed)

▲ Option availability may be int