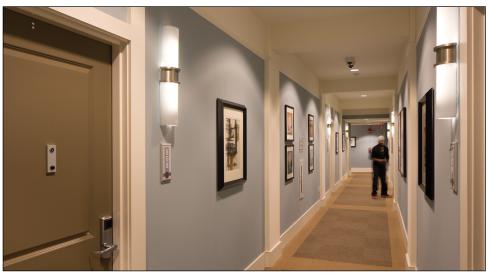

# CB6315 PILA™



Visalighting.com/products/Plla

Type: Project: Location:





## **DIMENSIONS**

Depth is measured from wall to front of fixture

W = WidthH = Height D = Depth

7-1/8" (181 mm) W (737 mm) Н 29" D (102 mm)



## **FEATURES**

- Integral driver
- Mounts to standard electrical junction box (by others) with provided hardware
- Heavy gauge fabricated metal backboxSolid metal accent bars and bracket
- 1/8" thick white acrylic diffuser with matte finish
  - UV stable
  - UL-94 HB Flame Class rated
- No VOC powder coat paint; Low VOC clear coat on metal finishes
- ETL listed for damp location. Not recommended for exterior applications

### **RELATIVE SCALE DRAWING**



## **PHOTOMETRICS**











**ADA Compliant** 

5 Year Warranty





## SOURCE<sup>1</sup> (Select one)

Dimmable 0-10V to 1%, Minimum 80CRI, within 3-step MacAdam

| SOURCE    | ССТ   |