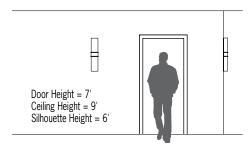

# CB6315 PILA™



Visalighting.com/products/Plla

Type: Project: Location:





## **DIMENSIONS**

Depth is measured from wall to front of fixture

W = WidthH = Height D = Depth

7-1/8" (181 mm) W (737 mm) Н 29" D (102 mm)



## **FEATURES**

- Integral driver
- Mounts to standard electrical junction box (by others) with provided hardware
- Heavy gauge fabricated metal backboxSolid metal accent bars and bracket
- 1/8" thick white acrylic diffuser with matte finish
  - UV stable
  - UL-94 HB Flame Class rated
- No VOC powder coat paint; Low VOC clear coat on metal finishes
- ETL listed for damp location. Not recommended for exterior applications

### **RELATIVE SCALE DRAWING**



## **PHOTOMETRICS**











**ADA Compliant** 

5 Year Warranty





## SOURCE<sup>1</sup> (Select one)

Dimmable 0-10V to 1%, Minimum 80CRI, within 3-step MacAdam

| SOURCE    | ССТ   | Delivered Lumens | Power (Watts) |
|-----------|-------|------------------|---------------|
| • L30K(H) | 3000K | 3000             | 25            |
| • L30K(L) | 3000K | 1900             | 15            |
| L35K(H)   | 3500K | 3000             | 25            |
| L35K(L)   | 3500K | 2000             | 15            |
| • L40K(H) | 4000K | 3100             | 25            |
| • L40K(L) | 4000K | 2000             | 15            |

## **VOLTAGE**

| MVOLT | 120-277V, 50/60 Hz |
|-------|--------------------|
|-------|--------------------|

## OPTIONS<sup>2</sup> (Multiple Selections Allowed)

▲ Option