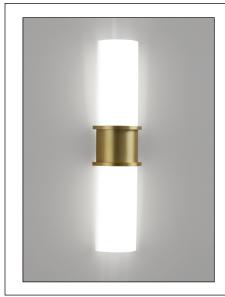

# CB6315 PILA™

Visalighting.com/products/Plla

Type: Project: Location:

## **FEATURES**

- Integral driver
- Mounts to standard electrical junction box (by others) with provided hardware
- Heavy gauge fabricated metal backboxSolid metal accent bars and bracket
- 1/8" thick white acrylic diffuser with matte finish
  - UV stable
  - UL-94 HB Flame Class rated
- No VOC powder coat paint; Low VOC clear coat on metal finishes
- ETL listed for damp location. Not recommended for exterior applications