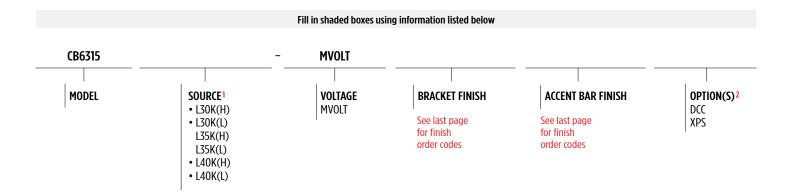

# CB6315 PILA™

Visalighting.com/products/Plla

Type: Project: Location:

## SOURCE<sup>1</sup> (Select one)

Dimmable 0-10V to 1%, Minimum 80CRI, within 3-step MacAdam

| SOURCE    | ССТ   | Delivered Lumens | Power (Watts) |
|-----------|-------|------------------|---------------|
| • L30K(H) | 3000K | 3000             | 25            |
| • L30K(L) | 3000K | 1900             | 15            |
| L35K(H)   | 3500K | 3000             | 25            |
| L35K(L)   | 3500K | 2000             | 15            |
| • L40K(H) | 4000K | 3100             | 25            |
| • L40K(L) | 4000K | 2000             | 15            |

## **VOLTAGE**

| MVOLT | 120-277V, 50/60 Hz |
|-------|--------------------|
|-------|--------------------|

## OPTIONS<sup>2</sup> (Multiple Selections Allowed)

▲ Option availability may be interdependent with Other Options

|     | the state of the s |
|-----|--------------------------------------------------------------------------------------------------------------------------------------------------------------------------------------------------------------------------------------------------------------------------------------------------------------------------------------------------------------------------------------------------------------------------------------------------------------------------------------------------------------------------------------------------------------------------------------------------------------------------------------------------------------------------------------------------------------------------------------------------------------------------------------------------------------------------------------------------------------------------------------------------------------------------------------------------------------------------------------------------------------------------------------------------------------------------------------------------------------------------------------------------------------------------------------------------------------------------------------------------------------------------------------------------------------------------------------------------------------------------------------------------------------------------------------------------------------------------------------------------------------------------------------------------------------------------------------------------------------------------------------------------------------------------------------------------------------------------------------------------------------------------------------------------------------------------------------------------------------------------------------------------------------------------------------------------------------------------------------------------------------------------------------------------------------------------------------------------------------------------------|
| DCC | Damp clear coat for metal finishes (required for 5 year warranty when used in damp locations)                                                                                                                                                                                                                                                                                                                                                                                                                                                                                                                                                                                                                                                                                                                                                                                                                                                                                                                                                                                                                                                                                                                                                                                                                                                                                                                                                                                                                                                                                                                                                                                                                                                                                                                                                                                                                                                                                                                                                                                                                                  |
| XPS | Express 10 day shipping. Items marked with a bullet (•) are not available with XPS                                                                                                                                                                                                                                                                                                                                                                                                                                                                                                                                                                                                                                                                                                                                                                                                                                                                                                                                                                                                                                                                                                                                                                                                                                                                                                                                                                                                                                                                                                                                                                                                                                                                                                                                                                                                                                                                                                                                                                                                                                             |