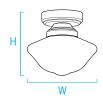

### **DIMENSIONS**

W = Width H = Height

14" (356 mm) 12-5/8" (321 mm)

#### **RELATIVE SCALE DRAWING**