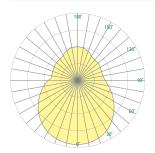

# CM1005 SCHOOL HAUS™

**Ceiling Surface Mount** 



Visalighting.com/products/School-Haus

Type: Project: Location:





### **DIMENSIONS**

W = Width H = Height

14" (356 mm) 12-5/8" (321 mm)



### **FEATURES**

- Integral driver
- Modular design for replacement of LED source and driver
- Easy toolless diffuser cleaning
- Mounts to standard electrical junction box (by others) with provided
- Heavy gauge spun metal canopy
- White glass diffuser
- No VOC powder coat paint; Low VOC clear coat on metal finishes
- ETL listed for damp locations. Not suited for exterior applications

#### **RELATIVE SCALE DRAWING**



#### **PHOTOMETRICS**









5 Year Warranty

# CM1005 SCH00L HAUS (cont.)

## **Ceiling Surface Mount**





### SOURCE<sup>1</sup> (Select one)

Dimmable 0-10V to 1%, Minimum 80CRI, within 3-step MacAdam

| SOURCE    | ССТ   | Delivered Lumens | Power (Watts) |
|-----------|-------|------------------|---------------|
| • L30K(H) | 3000K | 4700             | 38            |
| • L30K(L) | 3000K | 2400             | 19            |
| L35K(H)   | 3500K | 4800             | 38            |
| L35K(L)   | 3500K | 2500             | 19            |
| • L40K(H) | 4000K | 4900             | 38            |
| • L40K(L) | 4000K | 2500             | 19            |

### **VOLTAGE**

| MVOLT | 120-277V, 50/60 Hz |
|-------|--------------------|
|-------|--------------------|

## OPTIONS<sup>2</sup> (Multiple Selections Al