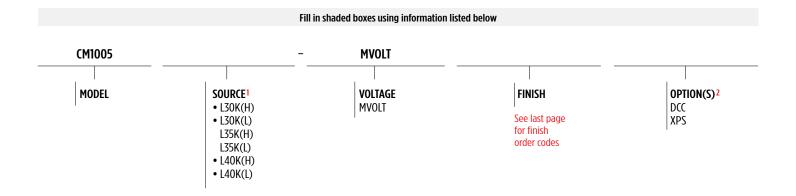

### SOURCE<sup>1</sup> (Select one)

Dimmable 0-10V to 1%, Minimum 80CRI, within 3-step MacAdam

| SOURCE    | ССТ   | Delivered Lumens | Power (Watts) |
|-----------|-------|------------------|---------------|
| • L30K(H) | 3000K | 4700             | 38            |
| • L30K(L) | 3000K | 2400             | 19            |
| L35K(H)   | 3500K | 4800             | 38            |
| L35K(L)   | 3500K | 2500             | 19            |
| • L40K(H) | 4000K | 4900             | 38            |
| • L40K(L) | 4000K | 2500             | 19            |

### **VOLTAGE**

| MVOLT | 120-277V, 50/60 Hz |
|-------|--------------------|
|-------|--------------------|

## OPTIONS<sup>2</sup> (Multiple Selections Allowed)

▲ Option availability may be interdependent with Other Options

|     | The state of the s |
|-----|--------------------------------------------------------------------------------------------------------------------------------------------------------------------------------------------------------------------------------------------------------------------------------------------------------------------------------------------------------------------------------------------------------------------------------------------------------------------------------------------------------------------------------------------------------------------------------------------------------------------------------------------------------------------------------------------------------------------------------------------------------------------------------------------------------------------------------------------------------------------------------------------------------------------------------------------------------------------------------------------------------------------------------------------------------------------------------------------------------------------------------------------------------------------------------------------------------------------------------------------------------------------------------------------------------------------------------------------------------------------------------------------------------------------------------------------------------------------------------------------------------------------------------------------------------------------------------------------------------------------------------------------------------------------------------------------------------------------------------------------------------------------------------------------------------------------------------------------------------------------------------------------------------------------------------------------------------------------------------------------------------------------------------------------------------------------------------------------------------------------------------|
| DCC | Damp clear coat for metal finishes (required for 5 year warranty when used in damp locations)                                                                                                                                                                                                                                                                                                                                                                                                                                                                                                                                                                                                                                                                                                                                                                                                                                                                                                                                                                                                                                                                                                                                                                                                                                                                                                                                                                                                                                                                                                                                                                                                                                                                                                                                                                                                                                                                                                                                                                                                                                  |
| XPS | Express 10 day shipping. Items marked with a bullet (•) are not available with XPS                                                                                                                                                                                                                                                                                                                                                                                                                                                                                                                                                                                                                                                                                                                                                                                                                                                                                                                                                                                                                                                                                                                                                                                                                                                                                                                                                                                                                                                                                                                                                                                                                                                                                                                                                                                                                                                                                                                                                                                                                                             |