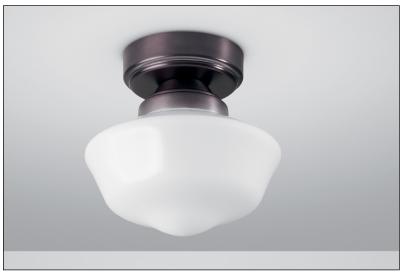

# CM1005 SCHOOL HAUS™

**Ceiling Surface Mount** 



Visalighting.com/products/School-Haus

Type: Project: Location:





### **DIMENSIONS**

W = Width H = Height

14" (356 mm) 12-5/8" (321 mm)



### **FEATURES**

- Integral driver
- Modular design for replacement of LED source and driver
- Easy toolless diffuser cleaning
- Mounts to standard electrical junction box (by others) with provided
- Heavy gauge spun metal canopy
- White glass diffuser
- No VOC powder coat paint; Low VOC clear coat on metal finishes
- ETL listed for damp locations. Not suited for exterior applications

#### **RELATIVE SCALE DRAWING**



#### **PHOTOMETRICS**









5 Year Warranty

# CM1005 SCH00L HAUS (cont.)

## **Ceiling Surface Mount**





### SOURCE<sup>1</sup> (Select one)

Dimmable 0-10V to 1%, Minimum 80CRI, within 3-step MacAdam

| SOURCE    | ССТ   | Delivered Lumens | Power (Watts) |
|-----------|-------|-----------