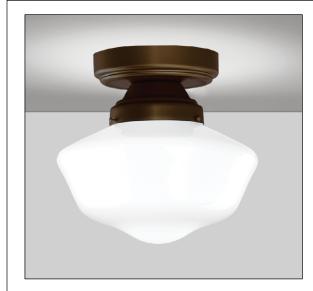

# CM1005 SCHOOL HAUS™

**Ceiling Surface Mount** 

Visalighting.com/products/School-Haus

Type: Project: Location:

### **FEATURES**

- Integral driver
- Modular design for replacement of LED source and driver
- Easy toolless diffuser cleaning
- Mounts to standard electrical junction box (by others) with provided
- Heavy gauge spun metal canopy
- White glass diffuser
- No VOC powder coat paint; Low VOC clear coat on metal finishes
- ETL listed for damp locations. Not suited for exterior applications