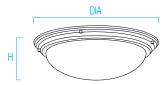

#### **DIMENSIONS**

DIA = Diameter H = Height

DIA 19-5/8" (498 mm) H 5-3/4" (146 mm)