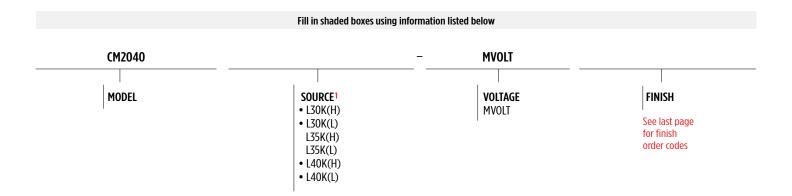

#### SOURCE¹ (Select one)

Dimmable 0-10V to 1%, Minimum 80CRI, within 3-step MacAdam

| Source  | сст   | Delivered Lumens | Power (Watts) |
|---------|-------|------------------|---------------|
| L30K(H) | 3000K | 3100             | 26            |
| L30K(L) | 3000K | 2300             | 19            |
| L35K(H) | 3500K | 3200             | 26            |
| L35K(L) | 3500K | 2400             | 19            |
| L40K(H) | 4000K | 3300             | 26            |
| L40K(L) | 4000K | 2400             | 19            |

| VOLTAGE |                    |
|---------|--------------------|
| MVOLT   | 120-277V, 50/60 Hz |