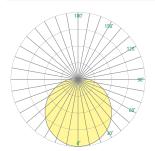

### CM2040 CARLA™

20" Ceiling Mount



Visalighting.com/products/Carla

Type: Project: Location:





#### **DIMENSIONS**

DIA = Diameter H = Height

DIA 19-5/8" (498 mm) H 5-3/4" (146 mm)



#### **FEATURES**

- Integral Driver
- High or Low lumen output
- Mounts over standard electrical junction box (by others)
- Spun metal trim
- Thermally formed 1/8" thick acrylic diffuser with translucent white matte finish
  - UV stable
  - UL-94 HB Flame Class rated
- No VOC powder coat paint finish
- ETL listed for damp locations. Not recommended for exterior applications

#### **RELATIVE SCALE DRAWING**



#### **PHOTOMETRICS**







# CM2040 CARLA (cont.) 20" Ceiling Mount





#### SOURCE¹ (Select one)

Dimmable 0-10V to 1%, Minimum 80CRI, within 3-step MacAdam

| Source  | сст   | Delivered Lumens | Power (Watts) |
|---------|-------|------------------|---------------|
| L30K(H) | 3000K | 3100             | 26            |
| L30K(L) | 3000K | 2300             | 19            |
| L35K(H) | 3500K | 3200             | 26            |
| L35K(L) | 3500K | 2400             | 19            |
| L40K(H) | 4000K | 3300             | 26            |
| L40K(L) | 4000K | 2400             | 19            |

| VOLTAGE |                    |
|---------|--------------------|
| MVOLT   | 120-277V, 50/60 Hz |

## CM2040 CARLA (cont.) 20" Ceiling Mount



#### CARLA PRODUCT FAMILY

- CM2038 16" Ceiling Mount
- CM2040 20" Ceiling