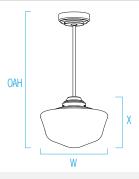

#### DIMENSIONS<sup>3</sup>

OAH is the distance (in inches) from the bottom of the fixture to the ceiling plane. Example - OAH(192) indicates an overall fixture height of 192"

▲ OAH must be specified. Maximum OAH = 150"

W = Width X = Body Height OAH = Standard Overall Height

W 18" (457 mm) X 13-1/2" (343 mm) OAH 36" (914 mm)