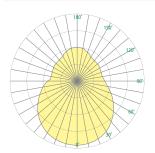

:





#### DIMENSIONS<sup>3</sup>

OAH is the distance (in inches) from the bottom of the fixture to the ceiling plane. Example - OAH(192) indicates an overall fixture height of 192"

▲ OAH must be specified. Maximum OAH = 150"

W = Width X = Body Height OAH = Standard Overall Height

W 18" (457 mm) X 13-1/2" (343 mm) OAH 36" (914 mm)



#### **FEATURES**

- · Integral driver
- Modular design for replacement of LED source and driver
- Easy toolless diffuser cleaning
- Mounts to standard electrical junction box (by others) with provided hardware
- Heavy gauge spun metal housing
- · White glass diffuser
- No VOC powder coat paint; Low VOC clear coat on metal finishes
- ETL listed for damp locations. Not suited for exterior applications

#### **RELATIVE SCALE DRAWING**



#### PHOTOMETRICS









VisaLighting.com

# CP4517 SCHOOL HAUS (cont.)







#### SOURCE<sup>1</sup> (Select one)

Dimmable 0-10V to 1%, Minimum 80CRI, within 3-step MacAdam

| SOURCE    | ССТ   | Delivered Lumens | Power (Watts) |
|-----------|-------|------------------|---------------|
| • L30K(H) | 3000K | 4700             | 38            |
| • L30K(L) | 3000K | 2400             | 19            |
| L35K(H)   | 3500K | 4800             | 38            |
| L35K(L)   | 3500K | 2500             | 19            |
| • L40K(H) | 4000K | 4900             | 38            |
| • L40K(L) | 4000K | 2500             | 19            |

#### **VOLTAGE**

| MVOLT | 120-277V, 50/60 Hz |
|-------|--------------------|
|-------|--------------------|

#### **LUMEN MAINTENANCE RATING**

| L90 (reported) | >55,000 hrs |
|--