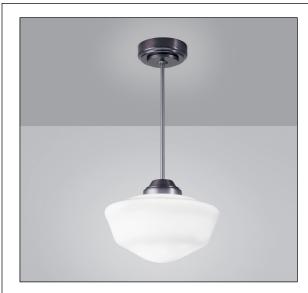

### CP4517 SCHOOL HAUS™

18" Pendant

Visalighting.com/products/School-Haus

Type: Project: Location:

### 18" Pendant