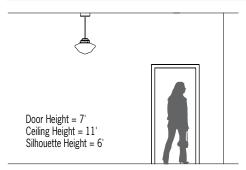

pe: Project: Location:





#### DIMENSIONS<sup>3</sup>

OAH is the distance (in inches) from the bottom of the fixture to the ceiling plane. Example - OAH(192) indicates an overall fixture height of 192"

▲ OAH must be specified. Maximum OAH = 150"

W = Width X = Body Height OAH = Standard Overall Height

W 18" (457 mm) X 13-1/2" (343 mm) OAH 36" (914 mm)



#### **FEATURES**

- · Integral driver
- Modular design for replacement of LED source and driver
- Easy toolless diffuser cleaning
- Mounts to standard electrical junction box (by others) with provided hardware
- Heavy gauge spun metal housing
- · White glass diffuser
- No VOC powder coat paint; Low VOC clear coat on metal finishes
- ETL listed for damp locations. Not suited for exterior applications

#### **RELATIVE SCALE DRAWING**



#### PHOTOMETRICS









VisaLighting.com

# CP4517 SCHOOL HAUS (cont.)







#### SOURCE<sup>1</sup> (Select one)

Dimmable 0-10V to 1%, Minimum 80CRI, within 3-step MacAdam

| SOURCE    | ССТ   | Delivered Lumens | Power (Watts) |
|-----------|-------|------------------|---------------|
| • L30K(H) | 3000K | 4700             | 38            |
| • L30K(L) | 3000K | 2400             | 19            |
| L35K(H)   | 3500K | 4800             | 38            |
| L35K(L)   | 3500K | 2500             | 19            |
| • L40K(H) | 4000K | 4900             | 38            |
| • L40K(L) | 4000K | 2500             | 19            |

#### **VOLTAGE**

| MVOLT | 120-277V, 50/60 Hz |
|-------|--------------------|
|-------|--------------------|

#### **LUMEN MAINTENANCE RATING**

| L90 (reported