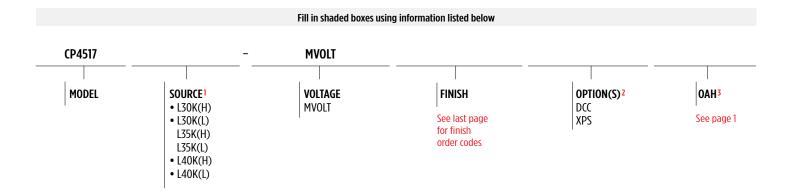

#### SOURCE<sup>1</sup> (Select one)

Dimmable 0-10V to 1%, Minimum 80CRI, within 3-step MacAdam

| SOURCE    | ССТ   | Delivered Lumens | Power (Watts) |
|-----------|-------|------------------|---------------|
| • L30K(H) | 3000K | 4700             | 38            |
| • L30K(L) | 3000K | 2400             | 19            |
| L35K(H)   | 3500K | 4800             | 38            |
| L35K(L)   | 3500K | 2500             | 19            |
| • L40K(H) | 4000K | 4900             | 38            |
| • L40K(L) | 4000K | 2500             | 19            |

#### **VOLTAGE**

| MVOLT | 120-277V, 50/60 Hz |
|-------|--------------------|
|-------|--------------------|

#### OPTIONS<sup>2</sup> (Multiple Selections Allowed)

▲ Option availability may be interdependent with Other Options

|     | The state of the s |
|-----|--------------------------------------------------------------------------------------------------------------------------------------------------------------------------------------------------------------------------------------------------------------------------------------------------------------------------------------------------------------------------------------------------------------------------------------------------------------------------------------------------------------------------------------------------------------------------------------------------------------------------------------------------------------------------------------------------------------------------------------------------------------------------------------------------------------------------------------------------------------------------------------------------------------------------------------------------------------------------------------------------------------------------------------------------------------------------------------------------------------------------------------------------------------------------------------------------------------------------------------------------------------------------------------------------------------------------------------------------------------------------------------------------------------------------------------------------------------------------------------------------------------------------------------------------------------------------------------------------------------------------------------------------------------------------------------------------------------------------------------------------------------------------------------------------------------------------------------------------------------------------------------------------------------------------------------------------------------------------------------------------------------------------------------------------------------------------------------------------------------------------------|
| DCC | Damp clear coat for metal finishes (required for 5 year warranty when used in damp locations)                                                                                                                                                                                                                                                                                                                                                                                                                                                                                                                                                                                                                                                                                                                                                                                                                                                                                                                                                                                                                                                                                                                                                                                                                                                                                                                                                                                                                                                                                                                                                                                                                                                                                                                                                                                                                                                                                                                                                                                                                                  |
| XPS | Express 10 day shipping. Items marked with a bullet (•) are not available with XPS                                                                                                                                                                                                                                                                                                                                                                                                                                                                                                                                                                                                                                                                                                                                                                                                                                                                                                                                                                                                                                                                                                                                                                                                                                                                                                                                                                                                                                                                                                                                                                                                                                                                                                                                                                                                                                                                                                                                                                                                                                             |