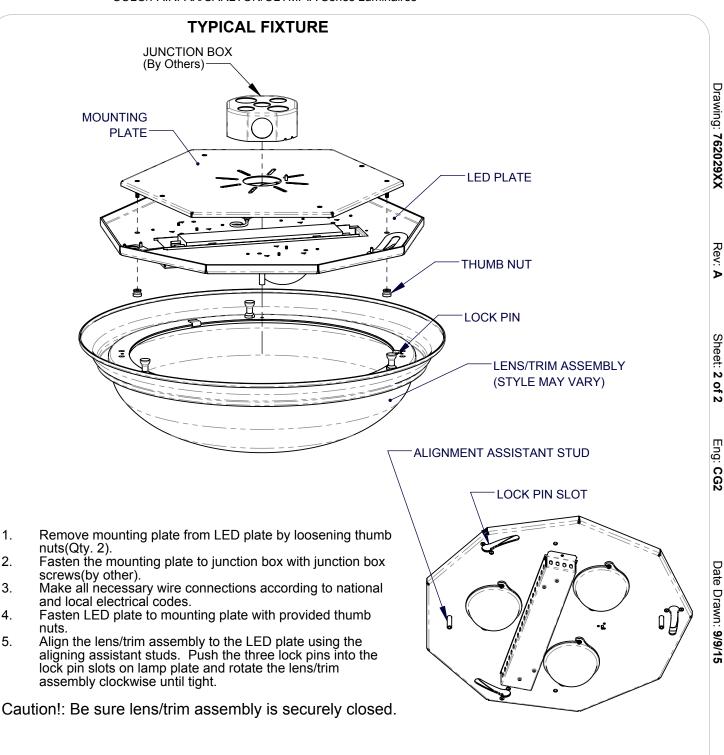

## INSTALLATION INSTRUCTIONS

CM1022 CM1081 CM1091 CM1101 Model: Fixture Family: SOLO/FAIRFAX/CARLTON/OLYMPIA

Document Description: Installation Instructions for

SOLO/FAIRFAX/CARLTON/OLYMPIA Series Luminaires

1717 West Civic Drive Milwaukee, WI 53209 414-354-6600 Design Modification Rights Reserved © Visa Lighting

When using electrical equipment, basic safety precautions should always be followed, including the following:

When using electrical equipment, basic safety precautions should always be followed, including the following.
Read all instructions carefully before installing and save for future use.
Make sure all connections are in accordance with the National Electrical Code and local regulations.
To avoid possible electric shock, be sure the power supply is turned off before servicing or installing the fixture
Service should be performed by qualified personnel.
These instructions may not cover all details or variations. If additional information is needed, please contact Visa Lighting.