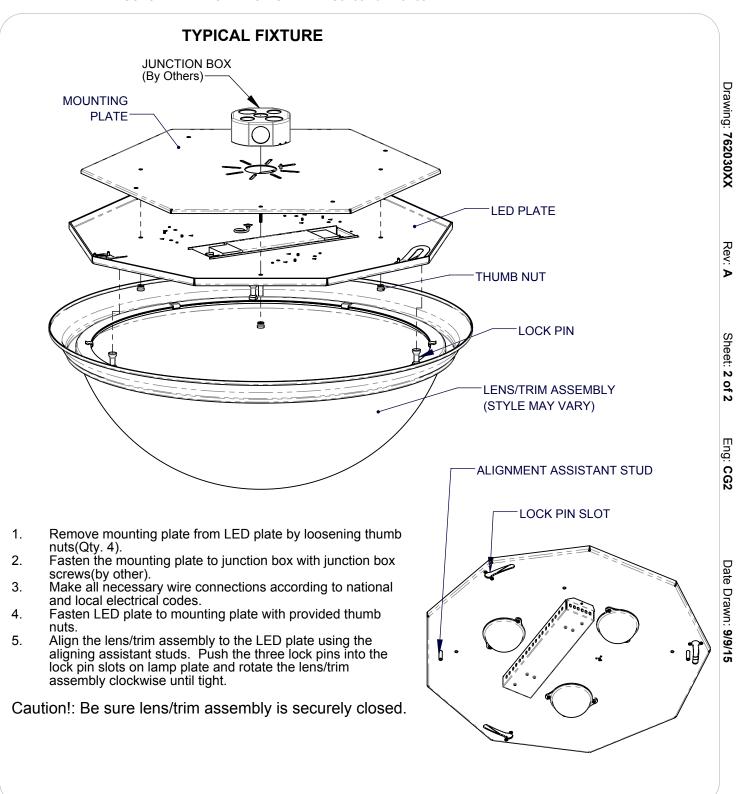

re use.

• Make sure all connections are in accordance with the National Electrical Code and local regulations.

• To avoid possible electric shock, be sure the power supply is turned off before servicing or installing the fixture

• Service should be performed by qualified personnel.

• These instructions may not cover all details or variations. If additional information is needed, please contact Visa Lighting.

Drawing: **762030XX** 

Sheet: 1 of 2

Eng: CG2

Date Drawn: 9/9/15

## INSTALLATION INSTRUCTIONS

CM1083 CM1093 CM1103 Model: Fixture Family:

SOLO FAIRFAX CARLTON OLYMPIA

Document Description: Installation Instructions for

SOLO FAIRFAX CARLTON OLYMPIA Series Luminaires

1717 West Civic Drive Milwaukee, WI 53209 414-354-6600 Design Modification Rights Reserved © Visa Lighting



When using electrical equipment, basic safety precautions should always be followed, including the following:

When using electrical equipment, basic safety precautions should always be followed, including the following.
Read all instructions carefully before installing and save for future use.
Make sure all connections are in accordance with the National Electrical Code and local regulations.
To avoid possible electric shock, be sure the power supply is turned off before servicing or installing the fixture
Service should be performed by qualified personnel.
These instructions may not cover all details or variations. If additional information is needed, please contact Visa Lighting.