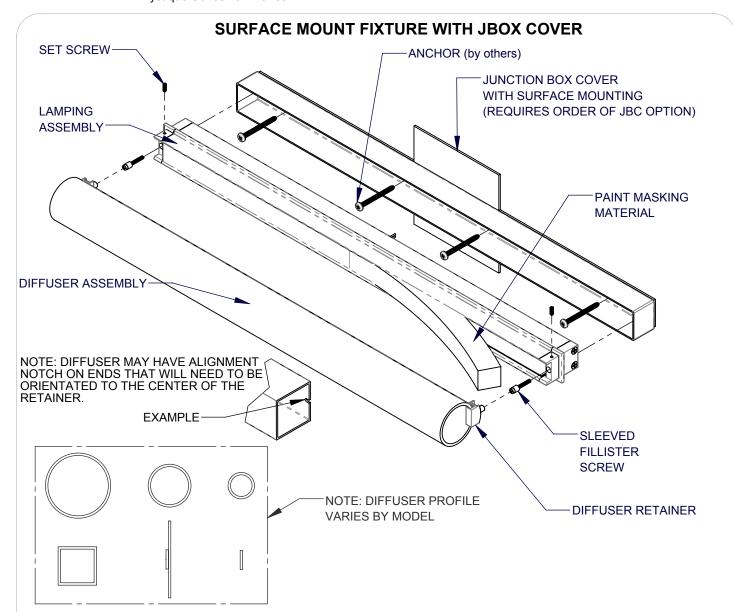

**VOILA/WAND/DECK SURFACE MOUNT** Model:

Fixture Family: MYSTIQUE

Document Description: Installation Instructions for Mystique Series Luminaires

NOTE: IF FIXTURE WAS SUPPLIED PRIME PAINTED AND FINAL PAINT WILL BE AT INSTALLATION, REMOVE MASKING BLOCK PRIOR TO OPERATION.

- 1. Locate desired wall opening for power feed and drill 1/2" hole.
- 2. Route power wires from fixture into power feed hole.
- 3. Mount junction box cover with surface mounting to wall with hardware suitable for mounting surface. Note: Make sure surface mounting is level before securing to wall.
- 4. Slide lamping assembly into surface housing assembly (see page 2). Secure in place with sleeved fillister screw (2).
- Slide diffuser assembly onto lamping assembly, aligning posts into holes in lamping assembly ends and 5. secure with set screws using a 1/16" hex drive.