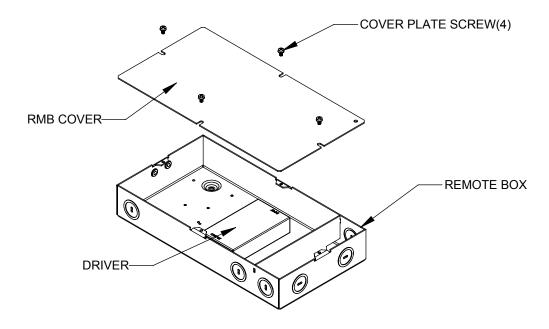

### RMB Option, Remote Power Supply Box

**INSTRUCTIONS** Note: Components may vary depending on options ordered.

- Remove cover by removing the (4) cover screws.
- Mount remote box in an accessible area per local and national codes. Use fasteners 2. appropriate for the mounting surface (by others).
- 3. Make class 2 output connections.
- 4. Make line voltage connections in compartment (if provided).