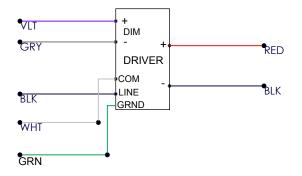

### WIRING DIAGRAMS

THE "+" AND "-" LEADS MUST CONNECT TO THE SAME CIRCUIT. MATCH WIRE LABELS FROM FIXTURE.

See wiring labels for details.

When using electrical equipment, basic safety precautions should always be followed, including the following: