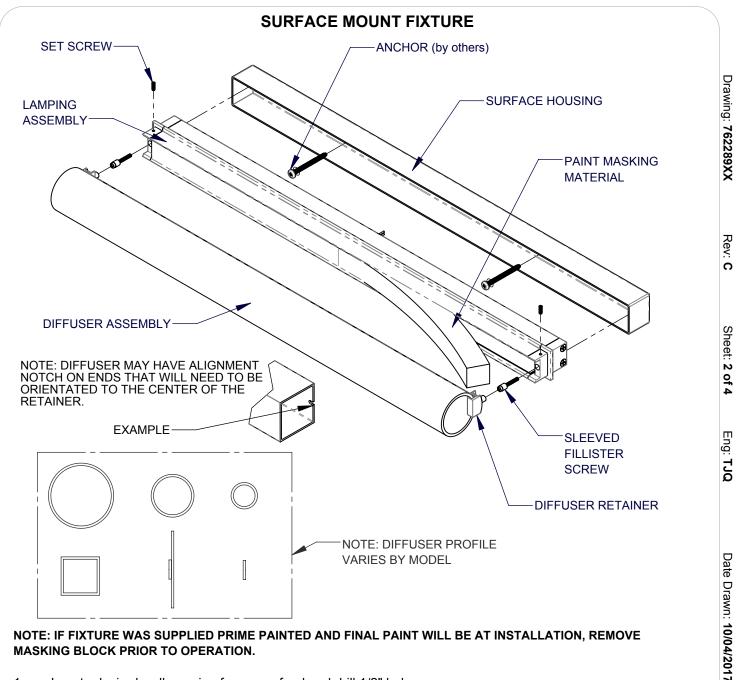

#### INSTALLATION INSTRUCTIONS

**VOILA/WAND/DECK SURFACE MOUNT** Model:

Fixture Family: MYSTIQUE

Document Description: Installation Instructions for Mystique Series Luminaires

NOTE: IF FIXTURE WAS SUPPLIED PRIME PAINTED AND FINAL PAINT WILL BE AT INSTALLATION, REMOVE MASKING BLOCK PRIOR TO OPERATION.

- 1. Locate desired wall opening for power feed and drill 1/2" hole.
- 2. Route power wires from fixture into power feed hole.
- 3. Mount junction box cover (see page 3) with surface mounting to wall with hardware suitable for mounting surface. Note: Make sure surface housing is level before securing to wall.
- 4. Slide lamping assembly into surface housing. Secure in place with sleeved fillister screw (2).
- 5. Slide diffuser assembly onto lamping assembly, aligning posts into holes in lamping assembly ends and secure with set screws using a 1/16" hex drive.