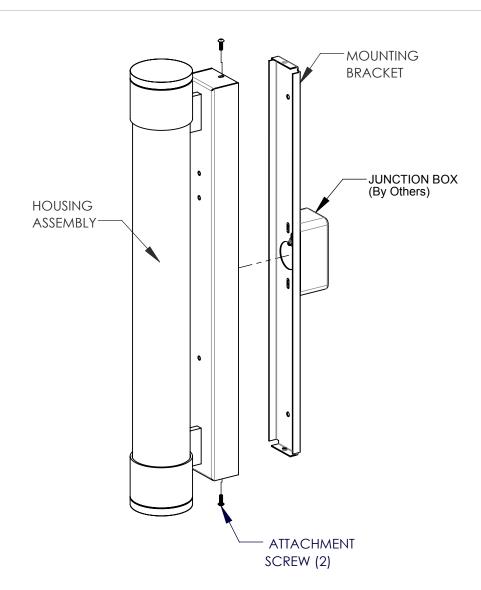

## **LED**

- Fasten mounting bracket over junction box (by others) to the wall with 1. mounting screws supplied or ones suitiable for wall construction, through mounting holes.
- Make electrical connections per local and national codes. 2.
- Put fixture over mounting bracket and fasten with (2) button head screws provided.

NOTE: Orientation of 2x4 juction box will determine fixture orientation.

When using electrical equipment, basic safety precautions should always be followed, including the following:

Read all instructions carefully before installing and save for future use.
Make sure all connections are in accordance with the National Electrical Code and local regulations.
To avoid possible electric shock, be sure the power supply is turned off before servicing or installing the fixture
Sorvice should be performed by qualified personal.