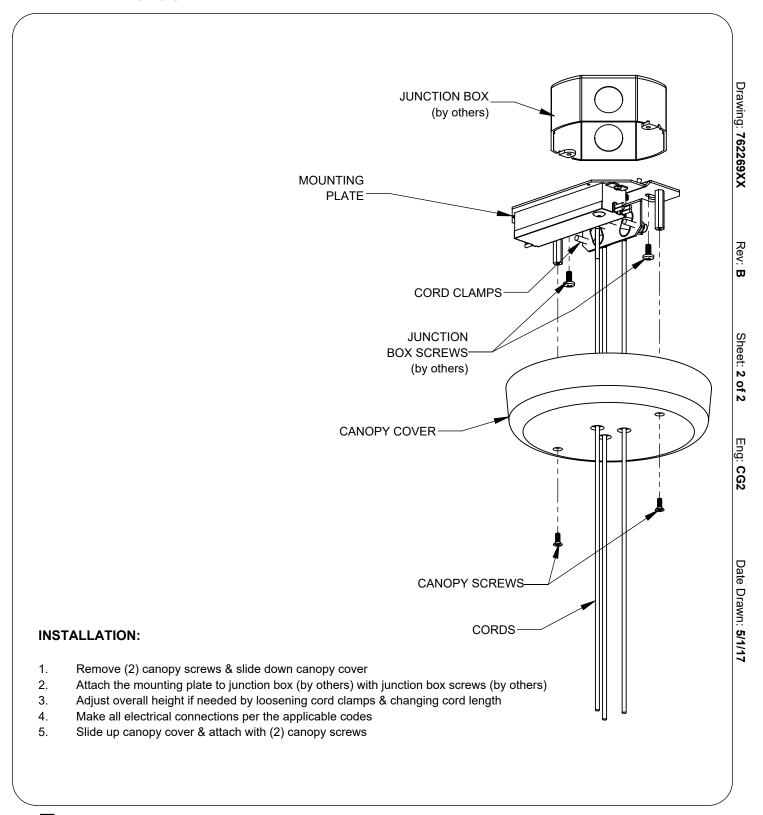

## INSTALLATION INSTRUCTIONS

CP1325 Model: Fixture Family: COSMO

Document Description: Installation Instructions for Cosmo Pendant

CP1325 Series Luminaires

When using electrical equipment, basic safety precautions should always be followed, including the following:

When using electrical equipment, basic safety precautions should always be followed, including the following.
Read all instructions carefully before installing and save for future use.
Make sure all connections are in accordance with the National Electrical Code and local regulations.
To avoid possible electric shock, be sure the power supply is turned off before servicing or installing the fixture
Service should be performed by qualified personnel.
These instructions may not cover all details or variations. If additional information is needed, please contact Visa Lighting.