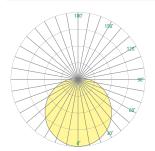

### CM2038 CARLA™

16" Ceiling Mount



Visalighting.com/products/Carla

Type: Project: Location:





#### **DIMENSIONS**

DIA = Diameter H = Height

DIA 15-5/8" (396 mm) H 4-3/4" (121 mm)



#### **FEATURES**

- Integral Driver
- High or Low lumen output
- Mounts over standard electrical junction box (by others)
- Spun metal trim
- Thermally formed 1/8" thick acrylic diffuser with translucent white matte finish
  - UV stable
  - UL-94 HB Flame Class rated
- No VOC powder coat paint finish
- ETL listed for damp locations. Not recommended for exterior applications

#### **RELATIVE SCALE DRAWING**



#### **PHOTOMETRICS**









# CM2038 CARLA (cont.) 16" Ceiling Mount





#### SOURCE¹ (Select one)

Dimmable 0-10V to 1%, Minimum 80CRI, within 3-step MacAdam

| Source  | ССТ   | Delivered Lumens | Power (Watts) |
|---------|-------|------------------|---------------|
| L30K(H) | 3000K | 2100             | 20            |
| L30K(L) | 3000K | 1500             | 14            |
| L35K(H) | 3500K | 2200             | 20            |
| L35K(L) | 3500K | 1600             | 14            |
| L40K(H) | 4000K | 2200             | 20            |
| L40K(L) | 4000K | 1600             | 14            |

| VOLTAGE |                    |
|---------|--------------------|
| MVOLT   | 120-277V, 50/60 Hz |

## CM2038 CARLA (cont.) 16" Ceiling Mount



#### CARLA PRODUCT FAMILY

- CM2038 16" Ceiling Mount
- CM2040 20" Ceilin