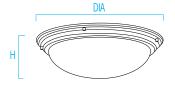

#### **DIMENSIONS**

DIA = Diameter H = Height

DIA 15-5/8" (396 mm) H 4-3/4" (121 mm)