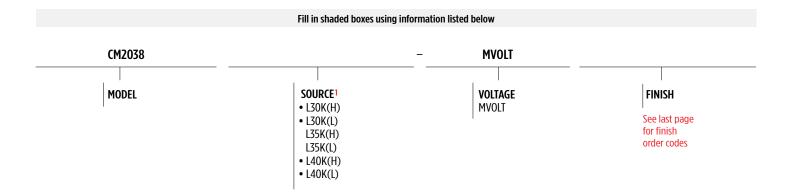

#### SOURCE¹ (Select one)

Dimmable 0-10V to 1%, Minimum 80CRI, within 3-step MacAdam

| Source  | ССТ   | Delivered Lumens | Power (Watts) |
|---------|-------|------------------|---------------|
| L30K(H) | 3000K | 2100             | 20            |
| L30K(L) | 3000K | 1500             | 14            |
| L35K(H) | 3500K | 2200             | 20            |
| L35K(L) | 3500K | 1600             | 14            |
| L40K(H) | 4000K | 2200             | 20            |
| L40K(L) | 4000K | 1600             | 14            |

| VOLTAGE |                    |
|---------|--------------------|
| MVOLT   | 120-277V, 50/60 Hz |