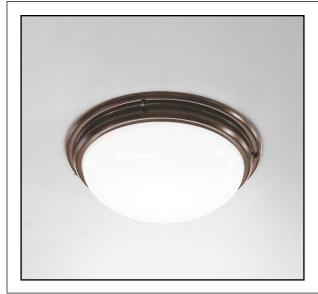

### CM2038 CARLA™

16" Ceiling Mount

Visalighting.com/products/Carla

Type: Project: Location:

#### **FEATURES**

- Integral Driver
- High or Low lumen output
- Mounts over standard electrical junction box (by others)
- Spun metal trim
- Thermally formed 1/8" thick acrylic diffuser with translucent white matte finish
  - UV stable
  - UL-94 HB Flame Class rated
- No VOC powder coat paint finish
- ETL listed for damp locations. Not recommended for exterior applications