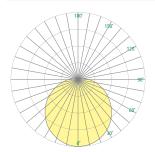

### CM2040 CARLA™

20" Ceiling Mount



Visalighting.com/products/Carla

Type: Project: Location:





#### **DIMENSIONS**

DIA = Diameter H = Height

DIA 19-5/8" (498 mm)

H 5-3/4" (146 mm)



#### **FEATURES**

- Integral Driver
- High or Low lumen output
- Mounts over standard electrical junction box (by others)
- Spun metal trim
- Thermally formed 1/8" thick acrylic diffuser with translucent white matte finish
  - UV stable
  - UL-94 HB Flame Class rated
- No VOC powder coat paint finish
- ETL listed for damp locations. Not recommended for exterior applications

#### **RELATIVE SCALE DRAWING**



#### **PHOTOMETRICS**









# CM2040 CARLA (cont.) 20" Ceiling Mount





#### SOURCE¹ (Select one)

Dimmable 0-10V to 1%, Minimum 80CRI, within 3-step MacAdam

| Source  | ССТ   | Delivered Lumens | Power (Watts) |
|---------|-------|------------------|---------------|
| L30K(H) | 3000K | 3100             | 26            |
| L30K(L) | 3000K | 2300             | 19            |
| L35K(H) | 3500K | 3200             | 26            |
| L35K(L) | 3500K | 2400             | 19            |
| L40K(H) | 4000K | 3300             | 26            |
| L40K(L) | 4000K | 2400             | 19            |

| VOLTAGE |                    |
|---------|--------------------|
| MVOLT   | 120-277V, 50/60 Hz |

## CM2040 CARLA (cont.) 20" Ceiling Mount



#### CARLA PRODUCT FAMILY

- CM2038 16" Ceiling Mount
- CM2040 20" Ceilin