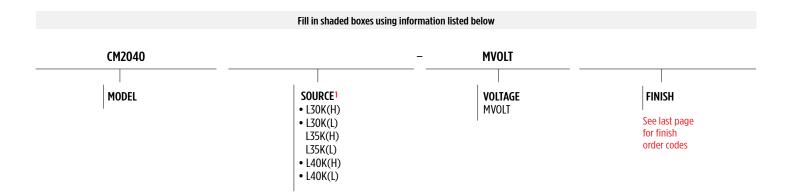

#### SOURCE¹ (Select one)

Dimmable 0-10V to 1%, Minimum 80CRI, within 3-step MacAdam

| Source  | ССТ   | Delivered Lumens | Power (Watts) |
|---------|-------|------------------|---------------|
| L30K(H) | 3000K | 3100             | 26            |
| L30K(L) | 3000K | 2300             | 19            |
| L35K(H) | 3500K | 3200             | 26            |
| L35K(L) | 3500K | 2400             | 19            |
| L40K(H) | 4000K | 3300             | 26            |
| L40K(L) | 4000K | 2400             | 19            |

| VOLTAGE |                    |
|---------|--------------------|
| MVOLT   | 120-277V, 50/60 Hz |