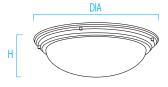

#### **DIMENSIONS**

DIA = Diameter H = Height

DIA 19-5/8" (498 mm)

H 5-3/4" (146 mm)